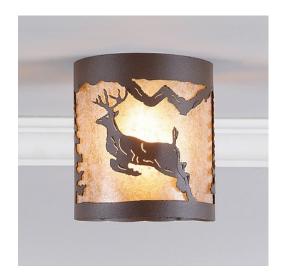

## **Kincaid Ceiling Light - Valley Deer**

Ceiling Light Log Cabin Style

Product No.: M49121

Price: \$282.00

**Shade Choices:** 

## **DESCRIPTION**

The Kincaid Drum Ceiling Light Small - Valley Deer features a 7 inch round cylinder and a shade diffuser choice of color between Almond or Amber mica. It has a deer metal art image on the front and back and spruce trees on either side of the cylinder. Attaches to ceiling with a round ceiling canopy. Suitable for interior and damp locations only. This light is ideal for bringing rustic lighting to any log home, cabin or northwood lodge-themed room.

Pictured in Finish #27-Rustic Brown with Almond Mica Shade.

Note: This fixture will accept a screw-in type LED bulb of equivalent wattage output.