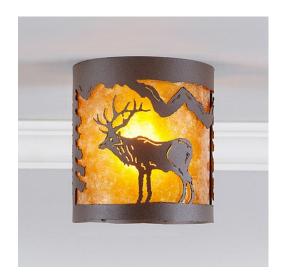

## **Kincaid Ceiling Light - Valley Elk**

Ceiling Light Ski Cabin Style

Product No.: M49123

Price: \$282.00

**Shade Choices:** 

**Finish Choices:** 

## **DESCRIPTION**

The Kincaid Drum Ceiling Light Small - Valley Elk features a 7 inch round cylinder and a shade diffuser choice of color between Almond or Amber mica. It has a elk metal art image on the front and back and spruce trees on either side of the cylinder. Attaches to ceiling with a round ceiling canopy. Suitable for interior and damp locations only. This light is ideal for bringing rustic lighting to any log home, cabin or northwood lodge-themed room.

Pictured in Finish #27-Rustic Brown with Amber Mica Shade.

Note: This fixture will accept a screw-in type LED bulb of equivalent wattage output.