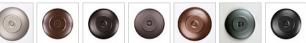

## **Kincaid Ceiling Light - Valley Elk**

Ceiling Light Ski Cabin Style

Product No.: M49123

Price: \$282.00

**Shade Choices:** 

**Finish Choices:** 

## **DESCRIPTION**

The Kincaid Drum Ceiling Light Small - Valley Elk features a 7 inch round cylinder and a shade diffuser choice of color between Almond or Amber mica. It has a elk metal art image on the front and back and spruce trees on either side of the cylinder. Attaches to ceiling with a round ceiling canopy. Suitable for interior and damp locations only. This light is ideal for bringing rustic lighting to any log home, cabin or northwood lodge-themed room.