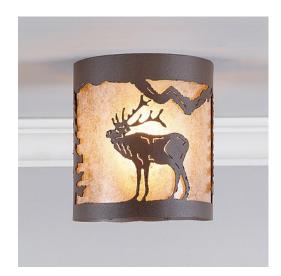

## Kincaid Ceiling Light - Mountain Elk

Ceiling Light Rustic Style

Product No.: M49133

Price: \$282.00

**Shade Choices:** 

## **DESCRIPTION**

The Kincaid Drum Ceiling Light Small - Elk features a 7 inch round cylinder with a shade diffuser choice of color between Almond or Amber mica. It has a elk metal art image on the front and back and spruce trees on either side of the cylinder. Attaches to ceiling with a round ceiling canopy. Suitable for interior and damp locations only. This rustic ceiling light is ideal for bringing rustic lighting to any log home, cabin or northwood lodge-themed room.

Pictured in Finish #27-Rustic Brown with Almond Mica Shade.

Note: This fixture will accept a screw-in type LED bulb of equivalent wattage output.