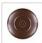

## Kincaid Ceiling Light - Mountain Elk

Ceiling Light Rustic Style

Product No.: M49133

Price: \$282.00

**Shade Choices:** 

## **DESCRIPTION**

The Kincaid Drum Ceiling Light Small - Elk features a 7 inch round cylinder with a shade diffuser choice of color between Almond or Amber mica. It has a elk metal art image on the front and back and spruce trees on either side of the cylinder. Attaches to ceiling with a round ceiling canopy. Suitable for interior and damp locations only. This rustic ceiling light is ideal for bringing rustic lighting to any log home, cabin or northwood lodge-themed room.

Pictured in Finish #27-Rustic Brown with Almond Mica Shade.

Note: This fixture will accept a screw-in type LED bulb of equivalent wattage output.