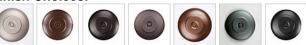

## Kincaid Ceiling Light - Mountain Elk

Ceiling Light Rustic Style

Product No.: M49133

Price: \$282.00

**Shade Choices:** 

## **DESCRIPTION**

The Kincaid Drum Ceiling Light Small - Elk features a 7 inch round cylinder with a shade diffuser choice of color between Almond or Amber mica. It has a elk metal art image on the front and back and spruce trees on either side of the cylinder. Attaches to ceiling with a round ceiling canopy. Suitable for interior and damp locations only. This rustic ceiling light is ideal for bringing rustic lighting to any log home, cabin or northwood lodge-themed room.

Pictured in Finish #27-Rustic Brown with Almond Mica Shade.

Note: This fixture will accept a screw-in type LED bulb of equivalent wattage output.