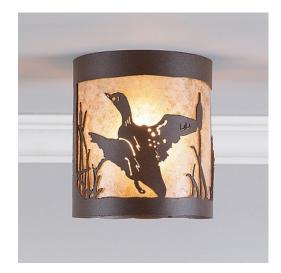

## **Kincaid Ceiling Light - Loon**

Ceiling Light Cabin Style

Product No.: M49164

Price: \$278.00

**Shade Choices:** 

## **DESCRIPTION**

The Kincaid Drum Ceiling Light Small - Loon features a 7 inch round cylinder with a shade diffuser choice of color between Almond or Amber mica. It has a loon and cattails metal art on the front and back and solid bands on either side of the cylinder. Attaches to ceiling with a round ceiling canopy. Suitable for interior and damp locations only. This rustic ceiling light is ideal for bringing rustic lighting to any log home, cabin or northwood lodge-themed room.

Pictured in Finish #27-Rustic Brown with Almond Mica Shade.

Note: This fixture will accept a screw-in type LED bulb of equivalent wattage output.