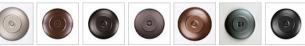

## **Kincaid Ceiling Light - Loon**

Ceiling Light Cabin Style

Product No.: M49164

Price: \$278.00

**Shade Choices:** 

## **DESCRIPTION**

The Kincaid Drum Ceiling Light Small - Loon features a 7 inch round cylinder with a shade diffuser choice of color between Almond or Amber mica. It has a loon and cattails metal art on the front and back and solid bands on either side of the cylinder. Attaches to ceiling with a round ceiling canopy. Suitable for interior and damp locations only. This rustic ceiling light is ideal for bringing rustic lighting to any log home, cabin or northwood lodge-themed room.

Pictured in Finish #27-Rustic Brown with Almond Mica Shade.

Note: This fixture will accept a screw-in type LED bulb of equivalent wattage output.