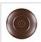

## **DESCRIPTION**

The Kincaid Drum Ceiling Light Small - Loon features a 7 inch round cylinder with a shade diffuser choice of color between Almond or Amber mica. It has a loon and cattails metal art on the front and back and solid bands on either side of the cylinder. Attaches to ceiling with a round ceiling canopy. Suitable for interior and damp locations only. This rustic ceiling light is ideal for bringing rustic lighting to any log home, cabin or northwood lodge-themed room.

Pictured in Finish #27-Rustic Brown with Almond Mica Shade.

Note: This fixture will accept a screw-in type LED bulb of equivalent wattage output.