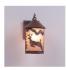

## Cascade Lantern Sconce Mica Medium - Valley Deer

Outdoor Wall Light Rustic Style

Product No.: M51521

Price: \$392.00

**Shade Choices:** 

## DESCRIPTION

The Cascade Lantern Sconce Medium - Valley Deer features a steel branch holding up a 6 inch round cylinder with a cone top and a shade diffuser choice of color between Almond or Amber mica. Our exclusive deer metal art is on the front and spruce trees are on either side of the cylinder. Attaches to wall with a 4.5 inch square pan. Hardwire only. Suitable for interior and exterior locations. This rustic wall light is ideal for bringing rustic lighting to any log home, cabin or northwood-themed room.

Pictured in Finish #27-Rustic Brown with Almond Mica Shade.

Note: This fixture will accept a screw-in type LED bulb of equivalent wattage output.