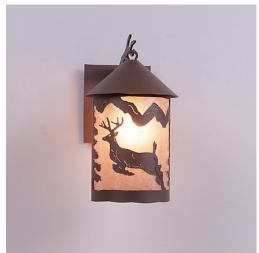

## Cascade Lantern Sconce Mica Medium - Valley Deer

Outdoor Wall Light Rustic Style

Product No.: M51521

Price: \$392.00

**Shade Choices:** 

## DESCRIPTION

The Cascade Lantern Sconce Medium - Valley Deer features a steel branch holding up a 6 inch round cylinder with a cone top and a shade diffuser choice of color between Almond or Amber mica. Our exclusive deer metal art is on the front and spruce trees are on either side of the cylinder. Attaches to wall with a 4.5 inch square pan. Hardwire only. Suitable for interior and exterior locations. This rustic wall light is ideal for bringing rustic lighting to any log home, cabin or northwood-themed room.

Pictured in Finish #27-Rustic Brown with Almond Mica Shade.

Note: This fixture will accept a screw-in type LED bulb of equivalent wattage output.