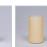

## Cascade Lantern Sconce Mica Medium - Valley Deer

Outdoor Wall Light Rustic Style

Product No.: M51521

Price: \$392.00

**Shade Choices:** 

## DESCRIPTION

The Cascade Lantern Sconce Medium - Valley Deer features a steel branch holding up a 6 inch round cylinder with a cone top and a shade diffuser choice of color between Almond or Amber mica. Our exclusive deer metal art is on the front and spruce trees are on either side of the cylinder. Attaches to wall with a 4.5 inch square pan. Hardwire only. Suitable for interior and exterior locations. This rustic wall light is ideal for bringing rustic lighting to any log home, cabin or northwood-themed room.

Pictured in Finish #27-Rustic Brown with Almond Mica Shade.

Note: This fixture will accept a screw-in type LED bulb of equivalent wattage output.