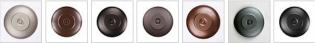

## Cascade Lantern Sconce Mica Medium - Valley Deer

Outdoor Wall Light Rustic Style

Product No.: M51521

Price: \$392.00

**Shade Choices:** 

## DESCRIPTION

The Cascade Lantern Sconce Medium - Valley Deer features a steel branch holding up a 6 inch round cylinder with a cone top and a shade diffuser choice of color between Almond or Amber mica. Our exclusive deer metal art is on the front and spruce trees are on either side of the cylinder. Attaches to wall with a 4.5 inch square pan. Hardwire only. Suitable for interior and exterior locations. This rustic wall light is ideal for bringing rustic lighting to any log home, cabin or northwood-themed room.

Pictured in Finish #27-Rustic Brown with Almond Mica Shade.

Note: This fixture will accept a screw-in type LED bulb of equivalent wattage output.