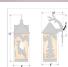

## **SPECIFICATIONS**

DIMENSIONS (in.) 14h x 8w x 10e x 6tm

**LAMPING** Takes 1 - Type A21 (standard household style) bulb - 150W max.

WEIGHT (lbs.)

BACKPLATE SIZE (in.) 4.5 SQUARE

**UL LISTING** Wet+Damp+Dry Locations ADD'L RATINGS **Energy Star Compliant** 