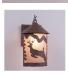

## Cascade Lantern Sconce Mica Large - Valley Deer

Outdoor Wall Light Log Cabin Style

Product No.: M51621

Price: \$420.00

**Shade Choices:** 

## DESCRIPTION

The Cascade Lantern Sconce Large - Valley Deer features a steel branch holding up a 8 inch round cylinder with a cone top and a shade diffuser choice of color between Almond or Amber mica. Our exclusive deer metal art is on the front and spruce trees are on either side of the cylinder. Attaches to wall with a 4.5 inch square pan. Hardwire only. Suitable for interior and exterior locations. This rustic wall light is ideal for bringing rustic lighting to any log home, cabin or northwood-themed room.

Pictured in Finish #27-Rustic Brown with Almond Mica Shade.

Note: This fixture will accept a screw-in type LED bulb of equivalent wattage output.