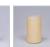

## Cascade Lantern Sconce Mica Large - Valley Deer

Outdoor Wall Light Log Cabin Style

Product No.: M51621

Price: \$420.00

**Shade Choices:** 

## DESCRIPTION

The Cascade Lantern Sconce Large - Valley Deer features a steel branch holding up a 8 inch round cylinder with a cone top and a shade diffuser choice of color between Almond or Amber mica. Our exclusive deer metal art is on the front and spruce trees are on either side of the cylinder. Attaches to wall with a 4.5 inch square pan. Hardwire only. Suitable for interior and exterior locations. This rustic wall light is ideal for bringing rustic lighting to any log home, cabin or northwood-themed room.

Pictured in Finish #27-Rustic Brown with Almond Mica Shade.

Note: This fixture will accept a screw-in type LED bulb of equivalent wattage output.