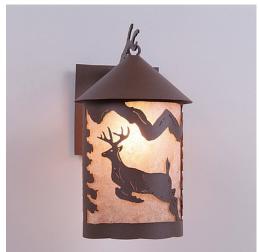

## Cascade Lantern Sconce Mica Large - Valley Deer

Outdoor Wall Light Log Cabin Style

Product No.: M51621

Price: \$420.00

**Shade Choices:** 

## DESCRIPTION

The Cascade Lantern Sconce Large - Valley Deer features a steel branch holding up a 8 inch round cylinder with a cone top and a shade diffuser choice of color between Almond or Amber mica. Our exclusive deer metal art is on the front and spruce trees are on either side of the cylinder. Attaches to wall with a 4.5 inch square pan. Hardwire only. Suitable for interior and exterior locations. This rustic wall light is ideal for bringing rustic lighting to any log home, cabin or northwood-themed room.

Pictured in Finish #27-Rustic Brown with Almond Mica Shade.

Note: This fixture will accept a screw-in type LED bulb of equivalent wattage output.