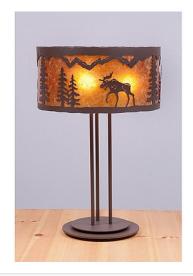

## Kincaid Desk Lamp - Mountain Moose

Table Lamp Cabin Style

Product No.: M69127

Price: \$358.00

**Shade Choices:** 

**Finish Choices:** 

## **DESCRIPTION**

The Kincaid Drum Desk Lamp - Mtn Moose features our exclusive moose and spruce tree metal art in three sections and all around the drum lampshade. The lampshade measures 17 inches in diameter by 8.5 inches tall, is made of heavy gauge steel and inside has a mica diffuser with a choice of either Almond or Amber. It has a simple stand with a round base and three molded vinyl feet on the bottom to protect the surface of the table and a dimmer switch. This rustic desk lamp will bring a rustic decorative look and lighting to any log home, cabin or northwood lodge-themed room.

Pictured in Finish #27-Rustic Brown with Amber Mica Shade.

Note: This fixture will accept a screw-in type LED bulb of equivalent wattage output.

## **SPECIFICATIONS**

DIMENSIONS (in.) 27h x 17w

**LAMPING** Takes 3 - Type A19 (standard household style) bulb - 60W max. per bulb

WEIGHT (lbs.)

11 ROUND BACKPLATE SIZE (in.)

**UL LISTING** Damp+Dry Locations