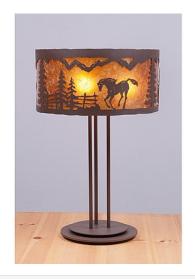

## Kincaid Desk Lamp - Mountain Horse

Table Lamp Equestrian Style

Product No.: M69135

Price: \$340.00

**Shade Choices:** 

**Finish Choices:** 

## **DESCRIPTION**

The Kincaid Drum Desk Lamp - Mtn Horse features our exclusive horse/fence and spruce tree metal art in three sections and all around the drum lampshade. The lampshade measures 17 inches in diameter by 8.5 inches tall, is made of heavy gauge steel and inside has a mica diffuser with a choice of either Almond or Amber. It has a simple stand with a round base and three molded vinyl feet on the bottom to protect the surface of the table and a dimmer switch. This rustic desk lamp will bring a rustic decorative look and lighting to any log home, cabin or northwood lodge-themed room.

Pictured in Finish #27-Rustic Brown with Amber Mica Shade.

Note: This fixture will accept a screw-in type LED bulb of equivalent wattage output.