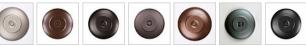

## Kincaid Desk Lamp - Mountain Horse

Table Lamp Equestrian Style

Product No.: M69135

Price: \$340.00

**Shade Choices:** 

**Finish Choices:** 

## **DESCRIPTION**

The Kincaid Drum Desk Lamp - Mtn Horse features our exclusive horse/fence and spruce tree metal art in three sections and all around the drum lampshade. The lampshade measures 17 inches in diameter by 8.5 inches tall, is made of heavy gauge steel and inside has a mica diffuser with a choice of either Almond or Amber. It has a simple stand with a round base and three molded vinyl feet on the bottom to protect the surface of the table and a dimmer switch. This rustic desk lamp will bring a rustic decorative look and lighting to any log home, cabin or northwood lodge-themed room.

Pictured in Finish #27-Rustic Brown with Amber Mica Shade.

Note: This fixture will accept a screw-in type LED bulb of equivalent wattage output.