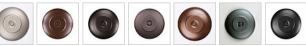

## Kincaid Table Lamp - Alaska Moose

Table Lamp Cabin Style

Product No.: M69222

Price: \$482.00

**Shade Choices:** 

## **DESCRIPTION**

The Kincaid Drum Table Lamp - Alaska Moose features our exclusive moose and spruce tree metal art in three sections and all around the drum lampshade. The lampshade measures 19 inches in diameter by 9.5 inches tall, is made of heavy gauge steel and inside has a mica diffuser with a choice of either Almond or Amber. It has a simple stand with a round base and three molded vinyl feet on the bottom to protect the surface of the table and a dimmer switch. This rustic table lamp will bring a rustic decorative look and lighting to any log home, cabin or northwood lodge-themed room.

Pictured in Finish #27-Rustic Brown with Almond Mica Shade.

Note: This fixture will accept a screw-in type LED bulb of equivalent wattage output.