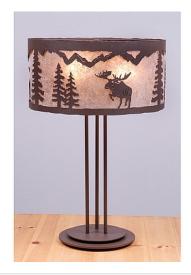

## Kincaid Table Lamp - Alaska Moose

Table Lamp Cabin Style

Product No.: M69222

Price: \$482.00

**Shade Choices:** 

## **DESCRIPTION**

The Kincaid Drum Table Lamp - Alaska Moose features our exclusive moose and spruce tree metal art in three sections and all around the drum lampshade. The lampshade measures 19 inches in diameter by 9.5 inches tall, is made of heavy gauge steel and inside has a mica diffuser with a choice of either Almond or Amber. It has a simple stand with a round base and three molded vinyl feet on the bottom to protect the surface of the table and a dimmer switch. This rustic table lamp will bring a rustic decorative look and lighting to any log home, cabin or northwood lodge-themed room.

Pictured in Finish #27-Rustic Brown with Almond Mica Shade.

Note: This fixture will accept a screw-in type LED bulb of equivalent wattage output.