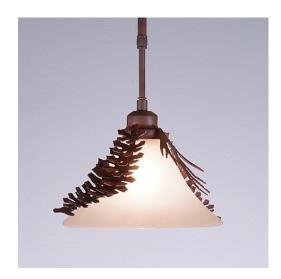

## Cedarwood Pendant - Spruce Cone

Pendant Light Farmhouse Style

Product No.: H27240

Price: \$286.00

**Glass Choices:** 

Finish Choices:

**Pendant Hanging Choices:** 

## **DESCRIPTION**

The Cedarwood Pendant - Spruce Cone features two metal spruce cones and a choice of glass between two different glass cones. All pendants include a matching ceiling canopy that can be mounted on either a flat or vaulted ceiling. There is a hanging choice of 14 ft black cord (BC), 15 inch - 30 inch adjustable stem (ST) or 3 feet of chain (CH). Hanging choice must be specified at time of order. This pendant is a great for that hanging over a kitchen island or restaurant tables - anywhere to add warm lighting and rustic character to their log home, cabin or northwood lodge-themed room.

Pictured in Finish #02-Rust Patina with Opal White Cone Glass and Adjustable Stem.

Note: This fixture will accept a screw-in type LED bulb of equivalent wattage output.