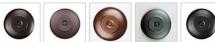

## Cedarwood Pendant - Spruce Cone

Pendant Light Farmhouse Style

Product No.: H27240

Price: \$286.00

**Glass Choices:** 

Finish Choices:

**Pendant Hanging Choices:** 

## **DESCRIPTION**

The Cedarwood Pendant - Spruce Cone features two metal spruce cones and a choice of glass between two different glass cones. All pendants include a matching ceiling canopy that can be mounted on either a flat or vaulted ceiling. There is a hanging choice of 14 ft black cord (BC), 15 inch - 30 inch adjustable stem (ST) or 3 feet of chain (CH). Hanging choice must be specified at time of order. This pendant is a great for that hanging over a kitchen island or restaurant tables - anywhere to add warm lighting and rustic character to their log home, cabin or northwood lodge-themed room.

Pictured in Finish #02-Rust Patina with Opal White Cone Glass and Adjustable Stem.

Note: This fixture will accept a screw-in type LED bulb of equivalent wattage output.