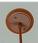

## Cedarwood Pendant - Spruce Cone

Pendant Light Farmhouse Style

Product No.: H27240

Price: \$286.00

**Glass Choices:** 

Finish Choices:

**Pendant Hanging Choices:** 

## **DESCRIPTION**

The Cedarwood Pendant - Spruce Cone features two metal spruce cones and a choice of glass between two different glass cones. All pendants include a matching ceiling canopy that can be mounted on either a flat or vaulted ceiling. There is a hanging choice of 14 ft black cord (BC), 15 inch - 30 inch adjustable stem (ST) or 3 feet of chain (CH). Hanging choice must be specified at time of order. This pendant is a great for that hanging over a kitchen island or restaurant tables - anywhere to add warm lighting and rustic character to their log home, cabin or northwood lodge-themed room.

Pictured in Finish #02-Rust Patina with Opal White Cone Glass and Adjustable Stem.

Note: This fixture will accept a screw-in type LED bulb of equivalent wattage output.