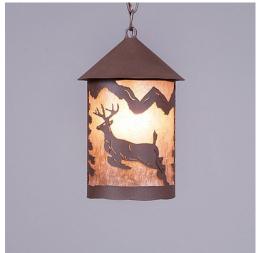

## Cascade Pendant Medium - Valley Deer

Pendant Light Rustic Style

Product No.: M24521

Price: \$350.00

**Shade Choices:** 

## DESCRIPTION

The Cascade Pendant Medium - Valley Deer features our exclusive deer art on the front and back, with spruce trees on either side of the round cylinder. Diffuser choice between Almond or Amber mica. Includes a round ceiling canopy that can be mounted on either a flat or vaulted ceiling. Choice of three ways to hang our pendants: 14 ft black cord, 15 to 27 inch adjustable stem or 3 feet of chain. Black cord or chain hung versions are suitable for interior and damp locations; adjustable stem hung version are also suitable for wet locations. Hanging choice must be specified at time order. Note: Only the Powder Coated Finishes are suitable for wet locations. This rustic pendant is ideal for anyone looking for a small hanging light to add rustic character to their log home, cabin or northwoods lodge-themed room. Includes a round ceiling canopy that can be mounted on either a flat or vaulted ceiling.

Pictured in Finish #27-Rustic Brown with Almond Mica Shade and Chain.

Note: This fixture will accept a screw-in type LED bulb of equivalent wattage output.