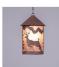

## Cascade Pendant Medium - Valley Deer

Pendant Light Rustic Style

Product No.: M24521

Price: \$350.00

**Shade Choices:** 

## DESCRIPTION

The Cascade Pendant Medium - Valley Deer features our exclusive deer art on the front and back, with spruce trees on either side of the round cylinder. Diffuser choice between Almond or Amber mica. Includes a round ceiling canopy that can be mounted on either a flat or vaulted ceiling. Choice of three ways to hang our pendants: 14 ft black cord, 15 to 27 inch adjustable stem or 3 feet of chain. Black cord or chain hung versions are suitable for interior and damp locations; adjustable stem hung version are also suitable for wet locations. Hanging choice must be specified at time order. Note: Only the Powder Coated Finishes are suitable for wet locations. This rustic pendant is ideal for anyone looking for a small hanging light to add rustic character to their log home, cabin or northwoods lodge-themed room. Includes a round ceiling canopy that can be mounted on either a flat or vaulted ceiling.

Pictured in Finish #27-Rustic Brown with Almond Mica Shade and Chain.

Note: This fixture will accept a screw-in type LED bulb of equivalent wattage output.