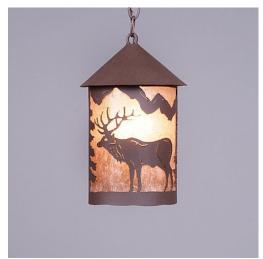

## Cascade Pendant Medium - Valley Elk

Pendant Light Farmhouse Style

Product No.: M24523

Price: \$350.00

**Shade Choices:** 

## DESCRIPTION

The Cascade Pendant Medium - Valley Elk features our exclusive elk art on the front and back, with spruce trees on either side of the round cylinder. Diffuser choice between Almond or Amber mica. Includes a round ceiling canopy that can be mounted on either a flat or vaulted ceiling. Choice of three ways to hang our pendants: 14 ft black cord, 15 to 27 inch adjustable stem or 3 feet of chain. Black cord or chain hung versions are suitable for interior and damp locations; adjustable stem hung version are also suitable for wet locations. Hanging choice must be specified at time order. Note: Only the Powder Coated Finishes are suitable for wet locations. This rustic pendant is ideal for anyone looking for a small hanging light to add rustic character to their log home, cabin or northwoods lodge-themed room. Includes a round ceiling canopy that can be mounted on either a flat or vaulted ceiling.

Pictured in Finish #27-Rustic Brown with Almond Mica Shade and Chain.

Note: This fixture will accept a screw-in type LED bulb of equivalent wattage output.