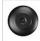

## Cascade Pendant Medium - Valley Elk

Pendant Light Farmhouse Style

Product No.: M24523

Price: \$350.00

**Shade Choices:** 

## DESCRIPTION

The Cascade Pendant Medium - Valley Elk features our exclusive elk art on the front and back, with spruce trees on either side of the round cylinder. Diffuser choice between Almond or Amber mica. Includes a round ceiling canopy that can be mounted on either a flat or vaulted ceiling. Choice of three ways to hang our pendants: 14 ft black cord, 15 to 27 inch adjustable stem or 3 feet of chain. Black cord or chain hung versions are suitable for interior and damp locations; adjustable stem hung version are also suitable for wet locations. Hanging choice must be specified at time order. Note: Only the Powder Coated Finishes are suitable for wet locations. This rustic pendant is ideal for anyone looking for a small hanging light to add rustic character to their log home, cabin or northwoods lodge-themed room. Includes a round ceiling canopy that can be mounted on either a flat or vaulted ceiling.

## **SPECIFICATIONS**

DIMENSIONS (in.) 12h x 8w

**LAMPING** Takes 1 - Type A21 (standard household style) bulb - 150W max.

WEIGHT (lbs.)

BACKPLATE SIZE (in.) 5 ROUND

**UL LISTING** Damp+Dry Locations

ADD'L RATINGS None