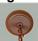

## DESCRIPTION

The Cascade Pendant Medium - Valley Elk features our exclusive elk art on the front and back, with spruce trees on either side of the round cylinder. Diffuser choice between Almond or Amber mica. Includes a round ceiling canopy that can be mounted on either a flat or vaulted ceiling. Choice of three ways to hang our pendants: 14 ft black cord, 15 to 27 inch adjustable stem or 3 feet of chain. Black cord or chain hung versions are suitable for interior and damp locations; adjustable stem hung version are also suitable for wet locations. Hanging choice must be specified at time order. Note: Only the Powder Coated Finishes are suitable for wet locations. This rustic pendant is ideal for anyone looking for a small hanging light to add rustic character to their log home, cabin or northwoods lodge-themed room. Includes a round ceiling canopy that can be mounted on either a flat or vaulted ceiling.

Pictured in Finish #27-Rustic Brown with Almond Mica Shade and Chain.

Note: This fixture will accept a screw-in type LED bulb of equivalent wattage output.