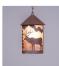

## Cascade Pendant Medium - Valley Elk

Pendant Light Farmhouse Style

Product No.: M24523

Price: \$350.00

**Shade Choices:** 

## DESCRIPTION

The Cascade Pendant Medium - Valley Elk features our exclusive elk art on the front and back, with spruce trees on either side of the round cylinder. Diffuser choice between Almond or Amber mica. Includes a round ceiling canopy that can be mounted on either a flat or vaulted ceiling. Choice of three ways to hang our pendants: 14 ft black cord, 15 to 27 inch adjustable stem or 3 feet of chain. Black cord or chain hung versions are suitable for interior and damp locations; adjustable stem hung version are also suitable for wet locations. Hanging choice must be specified at time order. Note: Only the Powder Coated Finishes are suitable for wet locations. This rustic pendant is ideal for anyone looking for a small hanging light to add rustic character to their log home, cabin or northwoods lodge-themed room. Includes a round ceiling canopy that can be mounted on either a flat or vaulted ceiling.

Pictured in Finish #27-Rustic Brown with Almond Mica Shade and Chain.

Note: This fixture will accept a screw-in type LED bulb of equivalent wattage output.