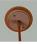

## DESCRIPTION

The Cascade Pendant Medium - Valley Elk features our exclusive elk art on the front and back, with spruce trees on either side of the round cylinder. Diffuser choice between Almond or Amber mica. Includes a round ceiling canopy that can be mounted on either a flat or vaulted ceiling. Choice of three ways to hang our pendants: 14 ft black cord, 15 to 27 inch adjustable stem or 3 feet of chain. Black cord or chain hung versions are suitable for interior and damp locations; adjustable stem hung version are also suitable for wet locations. Hanging choice must be specified at time order. Note: Only the Powder Coated Finishes are suitable for wet locations. This rustic pendant is ideal for anyone looking for a small hanging light to add rustic character to their log home, cabin or northwoods lodge-themed room. Includes a round ceiling canopy that can be mounted on either a flat or vaulted ceiling.

Pictured in Finish #27-Rustic Brown with Almond Mica Shade and Chain.

Note: This fixture will accept a screw-in type LED bulb of equivalent wattage output.