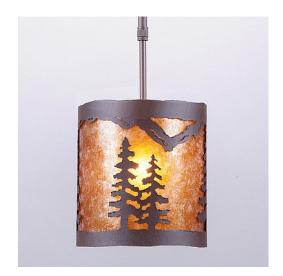

## Kincaid Pendant Small - Spruce Tree

Pendant Light Country Style

Product No.: M29114

Price: \$306.00

**Shade Choices:** 

**Pendant Hanging Choices:** 

## **DESCRIPTION**

The Kincaid Pendant Small - Spruce features a twin spruce image on the front and back and spruce trees on either side of the round cylinder. Diffuser choice between Almond or Amber mica, with an open top and bottom. Includes a round ceiling canopy that can be mounted on either a flat or vaulted ceiling. Choice of three ways to hang our pendants: 14 ft black cord, 15 to 27 inch adjustable stem or 3 feet of chain. Hanging choice must be specified at time order. This rustic pendant is ideal for anyone looking for a small hanging light to add rustic character to their log home, cabin or northwoods lodge-themed room. Includes a round ceiling canopy that can be mounted on either a flat or vaulted ceiling.

Pictured in Finish #27-Rustic Brown with Amber Mica Shade and Adjustable Stem.

Note: This fixture will accept a screw-in type LED bulb of equivalent wattage output.