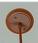

## Kincaid Pendant Small - Spruce Tree

Pendant Light Country Style

Product No.: M29114

Price: \$306.00

**Shade Choices:** 

**Pendant Hanging Choices:** 

## **DESCRIPTION**

The Kincaid Pendant Small - Spruce features a twin spruce image on the front and back and spruce trees on either side of the round cylinder. Diffuser choice between Almond or Amber mica, with an open top and bottom. Includes a round ceiling canopy that can be mounted on either a flat or vaulted ceiling. Choice of three ways to hang our pendants: 14 ft black cord, 15 to 27 inch adjustable stem or 3 feet of chain. Hanging choice must be specified at time order. This rustic pendant is ideal for anyone looking for a small hanging light to add rustic character to their log home, cabin or northwoods lodge-themed room. Includes a round ceiling canopy that can be mounted on either a flat or vaulted ceiling.

Pictured in Finish #27-Rustic Brown with Amber Mica Shade and Adjustable Stem.

Note: This fixture will accept a screw-in type LED bulb of equivalent wattage output.