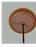

## Kincaid Pendant Small - Spruce Tree

Pendant Light Country Style

Product No.: M29114

Price: \$306.00

**Shade Choices:** 

**Pendant Hanging Choices:** 

## **DESCRIPTION**

The Kincaid Pendant Small - Spruce features a twin spruce image on the front and back and spruce trees on either side of the round cylinder. Diffuser choice between Almond or Amber mica, with an open top and bottom. Includes a round ceiling canopy that can be mounted on either a flat or vaulted ceiling. Choice of three ways to hang our pendants: 14 ft black cord, 15 to 27 inch adjustable stem or 3 feet of chain. Hanging choice must be specified at time order. This rustic pendant is ideal for anyone looking for a small hanging light to add rustic character to their log home, cabin or northwoods lodge-themed room. Includes a round ceiling canopy that can be mounted on either a flat or vaulted ceiling.

Pictured in Finish #27-Rustic Brown with Amber Mica Shade and Adjustable Stem.

Note: This fixture will accept a screw-in type LED bulb of equivalent wattage output.