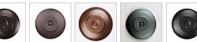

## Kincaid Pendant Small - Spruce Tree

Pendant Light Country Style

Product No.: M29114

Price: \$306.00

**Shade Choices:** 

**Pendant Hanging Choices:** 