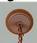

## Kincaid Pendant Small - Valley Elk

Pendant Light Log Cabin Style

Product No.: M29123

Price: \$306.00

**Shade Choices:** 

**Pendant Hanging Choices:** 

## **DESCRIPTION**

The Kincaid Pendant Small - Valley Elk features our exclusive elk art on the front and back, with spruce trees on either side of the round cylinder. Diffuser choice between Almond or Amber mica, with an open top and bottom. Includes a round ceiling canopy that can be mounted on either a flat or vaulted ceiling. Choice of three ways to hang our pendants: 14 ft black cord, 15 to 27 inch adjustable stem or 3 feet of chain. Hanging choice must be specified at time order. This rustic pendant is ideal for anyone looking for a small hanging light to add rustic character to their log home, cabin or northwoods lodge-themed room. Includes a round ceiling canopy that can be mounted on either a flat or vaulted ceiling.

Pictured in Finish #27-Rustic Brown with Amber Mica Shade and Adjustable Stem.

Note: This fixture will accept a screw-in type LED bulb of equivalent wattage output.