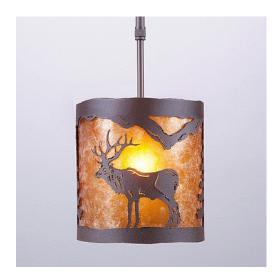

## Kincaid Pendant Small - Valley Elk

Pendant Light Log Cabin Style

Product No.: M29123

Price: \$306.00

**Shade Choices:** 

**Pendant Hanging Choices:** 

## **DESCRIPTION**

The Kincaid Pendant Small - Valley Elk features our exclusive elk art on the front and back, with spruce trees on either side of the round cylinder. Diffuser choice between Almond or Amber mica, with an open top and bottom. Includes a round ceiling canopy that can be mounted on either a flat or vaulted ceiling. Choice of three ways to hang our pendants: 14 ft black cord, 15 to 27 inch adjustable stem or 3 feet of chain. Hanging choice must be specified at time order. This rustic pendant is ideal for anyone looking for a small hanging light to add rustic character to their log home, cabin or northwoods lodge-themed room. Includes a round ceiling canopy that can be mounted on either a flat or vaulted ceiling.

Pictured in Finish #27-Rustic Brown with Amber Mica Shade and Adjustable Stem.

Note: This fixture will accept a screw-in type LED bulb of equivalent wattage output.