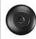

## Kincaid Pendant Small - Valley Elk

Pendant Light Log Cabin Style

Product No.: M29123

Price: \$306.00

**Shade Choices:** 

**Pendant Hanging Choices:** 

## **DESCRIPTION**

The Kincaid Pendant Small - Valley Elk features our exclusive elk art on the front and back, with spruce trees on either side of the round cylinder. Diffuser choice between Almond or Amber mica, with an open top and bottom. Includes a round ceiling canopy that can be mounted on either a flat or vaulted ceiling. Choice of three ways to hang our pendants: 14 ft black cord, 15 to 27 inch adjustable stem or 3 feet of chain. Hanging choice must be specified at time order. This rustic pendant is ideal for anyone looking for a small hanging light to add rustic character to their log home, cabin or northwoods lodge-themed room. Includes a round ceiling canopy that can be mounted on either a flat or vaulted ceiling.

Pictured in Finish #27-Rustic Brown with Amber Mica Shade and Adjustable Stem.

Note: This fixture will accept a screw-in type LED bulb of equivalent wattage output.