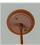

## **DESCRIPTION**

The Kincaid Pendant Small - Mtn Deer features our exclusive deer art on the front and back, with spruce trees on either side of the round cylinder. Diffuser choice between Almond or Amber mica, with an open top and bottom. Includes a round ceiling canopy that can be mounted on either a flat or vaulted ceiling. Choice of three ways to hang our pendants: 14 ft black cord, 15 to 27 inch adjustable stem or 3 feet of chain. Hanging choice must be specified at time order. This rustic pendant is ideal for anyone looking for a small hanging light to add rustic character to their log home, cabin or northwoods lodge-themed room. Includes a round ceiling canopy that can be mounted on either a flat or vaulted ceiling.