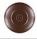

## Kincaid Pendant Small - Mountain Deer

Pendant Light River Cabin Style

Product No.: M29130

Price: \$306.00

**Shade Choices:** 

## **DESCRIPTION**

The Kincaid Pendant Small - Mtn Deer features our exclusive deer art on the front and back, with spruce trees on either side of the round cylinder. Diffuser choice between Almond or Amber mica, with an open top and bottom. Includes a round ceiling canopy that can be mounted on either a flat or vaulted ceiling. Choice of three ways to hang our pendants: 14 ft black cord, 15 to 27 inch adjustable stem or 3 feet of chain. Hanging choice must be specified at time order. This rustic pendant is ideal for anyone looking for a small hanging light to add rustic character to their log home, cabin or northwoods lodge-themed room. Includes a round ceiling canopy that can be mounted on either a flat or vaulted ceiling.

Pictured in Finish #27-Rustic Brown with Almond Mica Shade and Adjustable Stem.

Note: This fixture will accept a screw-in type LED bulb of equivalent wattage output.