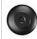

## Kincaid Pendant Small - Mountain Deer

Pendant Light River Cabin Style

Product No.: M29130

Price: \$306.00

**Shade Choices:** 

## **DESCRIPTION**

The Kincaid Pendant Small - Mtn Deer features our exclusive deer art on the front and back, with spruce trees on either side of the round cylinder. Diffuser choice between Almond or Amber mica, with an open top and bottom. Includes a round ceiling canopy that can be mounted on either a flat or vaulted ceiling. Choice of three ways to hang our pendants: 14 ft black cord, 15 to 27 inch adjustable stem or 3 feet of chain. Hanging choice must be specified at time order. This rustic pendant is ideal for anyone looking for a small hanging light to add rustic character to their log home, cabin or northwoods lodge-themed room. Includes a round ceiling canopy that can be mounted on either a flat or vaulted ceiling.

Pictured in Finish #27-Rustic Brown with Almond Mica Shade and Adjustable Stem.

Note: This fixture will accept a screw-in type LED bulb of equivalent wattage output.