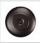

## Kincaid Pendant Small - Mountain Deer

Pendant Light River Cabin Style

Product No.: M29130

Price: \$306.00

**Shade Choices:** 

## **DESCRIPTION**

The Kincaid Pendant Small - Mtn Deer features our exclusive deer art on the front and back, with spruce trees on either side of the round cylinder. Diffuser choice between Almond or Amber mica, with an open top and bottom. Includes a round ceiling canopy that can be mounted on either a flat or vaulted ceiling. Choice of three ways to hang our pendants: 14 ft black cord, 15 to 27 inch adjustable stem or 3 feet of chain. Hanging choice must be specified at time order. This rustic pendant is ideal for anyone looking for a small hanging light to add rustic character to their log home, cabin or northwoods lodge-themed room. Includes a round ceiling canopy that can be mounted on either a flat or vaulted ceiling.