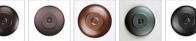

## Kincaid Pendant Small - Mountain Deer

Pendant Light River Cabin Style

Product No.: M29130

Price: \$306.00

**Shade Choices:** 

## **DESCRIPTION**

The Kincaid Pendant Small - Mtn Deer features our exclusive deer art on the front and back, with spruce trees on either side of the round cylinder. Diffuser choice between Almond or Amber mica, with an open top and bottom. Includes a round ceiling canopy that can be mounted on either a flat or vaulted ceiling. Choice of three ways to hang our pendants: 14 ft black cord, 15 to 27 inch adjustable stem or 3 feet of chain. Hanging choice must be specified at time order. This rustic pendant is ideal for anyone looking for a small hanging light to add rustic character to their log home, cabin or northwoods lodge-themed room. Includes a round ceiling canopy that can be mounted on either a flat or vaulted ceiling.