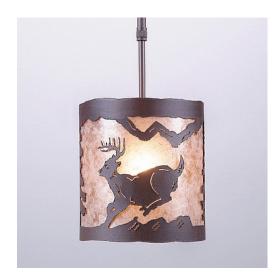

## Kincaid Pendant Small - Mountain Deer

Pendant Light River Cabin Style

Product No.: M29130

Price: \$306.00

**Shade Choices:** 

## **DESCRIPTION**

The Kincaid Pendant Small - Mtn Deer features our exclusive deer art on the front and back, with spruce trees on either side of the round cylinder. Diffuser choice between Almond or Amber mica, with an open top and bottom. Includes a round ceiling canopy that can be mounted on either a flat or vaulted ceiling. Choice of three ways to hang our pendants: 14 ft black cord, 15 to 27 inch adjustable stem or 3 feet of chain. Hanging choice must be specified at time order. This rustic pendant is ideal for anyone looking for a small hanging light to add rustic character to their log home, cabin or northwoods lodge-themed room. Includes a round ceiling canopy that can be mounted on either a flat or vaulted ceiling.

Pictured in Finish #27-Rustic Brown with Almond Mica Shade and Adjustable Stem.

Note: This fixture will accept a screw-in type LED bulb of equivalent wattage output.