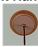

## **DESCRIPTION**

The Kincaid Pendant Small - Mtn Deer features our exclusive deer art on the front and back, with spruce trees on either side of the round cylinder. Diffuser choice between Almond or Amber mica, with an open top and bottom. Includes a round ceiling canopy that can be mounted on either a flat or vaulted ceiling. Choice of three ways to hang our pendants: 14 ft black cord, 15 to 27 inch adjustable stem or 3 feet of chain. Hanging choice must be specified at time order. This rustic pendant is ideal for anyone looking for a small hanging light to add rustic character to their log home, cabin or northwoods lodge-themed room. Includes a round ceiling canopy that can be mounted on either a flat or vaulted ceiling.