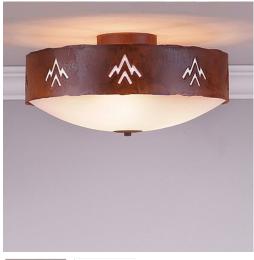

## **Ridgemont Close-to-Ceiling Large - Deception Pass**

Ceiling Light Country Style

Product No.: A47702

## DESCRIPTION

Ridgemont Close-to-Ceiling Large - Deception Pass measures 17 inches in diameter and 8 inches high and features our exclusive southwest art cutouts around the circumference of a steel band. Behind each cutout is a diffuser panel. The frosted glass bottom bowl detaches for bulb changing. For an unique addition to your rustic ceiling light, order one of the decorative Bottom Kits: a three-tree, 3D Spruce Cone or a 3D Pine Cone, any which can be ordered in the same or different color as the fixture. This item is ideal for anyone looking for a non-hanging light to add rustic, Southwestern character to their log home, cabin or northwood lodge-themed room.

Pictured in Finish #02-Rust Patina.

Note: This fixture will accept a screw-in type LED bulb of equivalent wattage output.