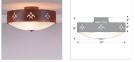

## DESCRIPTION

Ridgemont Close-to-Ceiling Large - Deception Pass measures 17 inches in diameter and 8 inches high and features our exclusive southwest art cutouts around the circumference of a steel band. Behind each cutout is a diffuser panel. The frosted glass bottom bowl detaches for bulb changing. For an unique addition to your rustic ceiling light, order one of the decorative Bottom Kits: a three-tree, 3D Spruce Cone or a 3D Pine Cone, any which can be ordered in the same or different color as the fixture. This item is ideal for anyone looking for a non-hanging light to add rustic, Southwestern character to their log home, cabin or northwood lodge-themed room.

## **SPECIFICATIONS**

| DIMENSIONS (in.)<br>LAMPING | 9h x 17w                                                       |
|-----------------------------|----------------------------------------------------------------|
| WEIGHT (lbs.)               | Takes 3 - Type B11 (torpedo style) bulbs - 60W max. per bulb 8 |
| BACKPLATE SIZE (in.)        | 5 ROUND                                                        |
| UL LISTING                  | Damp+Dry Locations                                             |
| ADD'L RATINGS               | None                                                           |
| INSTALLATION INSTRUCTIONS   | OPEN INSTALLATION INSTRUCTIONS                                 |