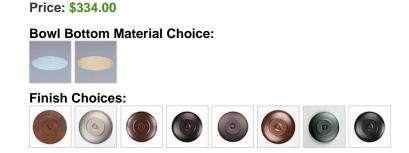

## DESCRIPTION

Ridgemont Close-to-Ceiling Large - Deception Pass measures 17 inches in diameter and 8 inches high and features our exclusive southwest art cutouts around the circumference of a steel band. Behind each cutout is a diffuser panel. The frosted glass bottom bowl detaches for bulb changing. For an unique addition to your rustic ceiling light, order one of the decorative Bottom Kits: a three-tree, 3D Spruce Cone or a 3D Pine Cone, any which can be ordered in the same or different color as the fixture. This item is ideal for anyone looking for a non-hanging light to add rustic, Southwestern character to their log home, cabin or northwood lodge-themed room.

## **SPECIFICATIONS**

| DIMENSIONS (in.)<br>LAMPING | 9h x 17w                                                       |
|-----------------------------|----------------------------------------------------------------|
| WEIGHT (lbs.)               | Takes 3 - Type B11 (torpedo style) bulbs - 60W max. per bulb 8 |
| BACKPLATE SIZE (in.)        | 5 ROUND                                                        |
| UL LISTING                  | Damp+Dry Locations                                             |
| ADD'L RATINGS               | None                                                           |
| INSTALLATION INSTRUCTIONS   | OPEN INSTALLATION INSTRUCTIONS                                 |