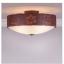

# Ridgemont Close-to-Ceiling Large - Maple Cutout

Ceiling Light Farmhouse Style

Product No.: A47706

Price: \$334.00

## DESCRIPTION

Ridgemont Close-to-Ceiling Large - Maple Cutout measures 17 inches in diameter and 8 inches high and features our exclusive maple art cutouts around the circumference of a steel band. Behind each cutout is a diffuser panel. The frosted glass bottom bowl detaches for bulb changing. For an unique addition to your rustic ceiling light, order one of the decorative Bottom Kits: a three-tree, 3D Spruce Cone or a 3D Pine Cone, any which can be ordered in the same or different color as the fixture. This item is ideal for anyone looking for a non-hanging light to add rustic, forest-inspired character to their log home, cabin or northwood lodge-themed room.

Pictured in Finish #02-Rust Patina.

Note: This fixture will accept a screw-in type LED bulb of equivalent wattage output.