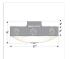

### **SPECIFICATIONS**

DIMENSIONS (in.) 9h x 17w

**LAMPING** Takes 3 - Type B11 (torpedo style) bulbs - 60W max. per bulb

WEIGHT (lbs.)

BACKPLATE SIZE (in.) 5 ROUND

**UL LISTING** Damp+Dry Locations

ADD'L RATINGS None