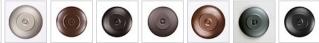

#### **Finish Choices:**

Pictured in Finish #02-Rust Patina.

Note: This fixture will accept a screw-in type LED bulb of equivalent wattage output.