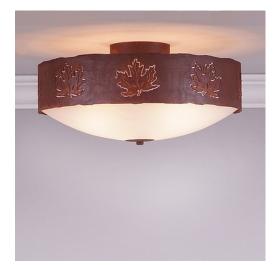

# Ridgemont Close-to-Ceiling Large - Maple Cutout

Ceiling Light Farmhouse Style

Product No.: A47706

Price: \$334.00

## DESCRIPTION

Ridgemont Close-to-Ceiling Large - Maple Cutout measures 17 inches in diameter and 8 inches high and features our exclusive maple art cutouts around the circumference of a steel band. Behind each cutout is a diffuser panel. The frosted glass bottom bowl detaches for bulb changing. For an unique addition to your rustic ceiling light, order one of the decorative Bottom Kits: a three-tree, 3D Spruce Cone or a 3D Pine Cone, any which can be ordered in the same or different color as the fixture. This item is ideal for anyone looking for a non-hanging light to add rustic, forest-inspired character to their log home, cabin or northwood lodge-themed room.

Pictured in Finish #02-Rust Patina.

Note: This fixture will accept a screw-in type LED bulb of equivalent wattage output.