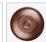

## DESCRIPTION

Our Ridgemont Close-to-Ceiling Large - Mountain Cutout measures 17 inches in diameter and 8 inches high and features our exclusive mountain art cutouts around the circumference of a steel band. Behind each cutout is a diffuser panel. The frosted glass bottom bowl detaches for bulb changing. For an unique addition to your rustic ceiling light, order one of the decorative Bottom Kits: a three-tree, 3D Spruce Cone or a 3D Pine Cone, any which can be ordered in the same or different color as the fixture. This item is ideal for anyone looking for a non-hanging light to add rustic, forest-inspired character to their log home, cabin or northwood lodge-themed room.

Pictured in Finish #02-Rust Patina.

Note: This fixture will accept a screw-in type LED bulb of equivalent wattage output.