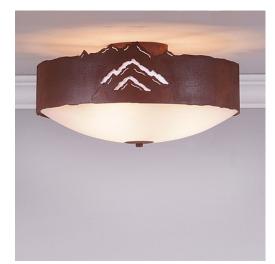

# Ridgemont Close-to-Ceiling Large - Mountain

Ceiling Light Ski Cabin Style

Product No.: A47741

Price: \$334.00

## DESCRIPTION

Our Ridgemont Close-to-Ceiling Large - Mountain Cutout measures 17 inches in diameter and 8 inches high and features our exclusive mountain art cutouts around the circumference of a steel band. Behind each cutout is a diffuser panel. The frosted glass bottom bowl detaches for bulb changing. For an unique addition to your rustic ceiling light, order one of the decorative Bottom Kits: a three-tree, 3D Spruce Cone or a 3D Pine Cone, any which can be ordered in the same or different color as the fixture. This item is ideal for anyone looking for a non-hanging light to add rustic, forest-inspired character to their log home, cabin or northwood lodge-themed room.

Pictured in Finish #02-Rust Patina.

Note: This fixture will accept a screw-in type LED bulb of equivalent wattage output.