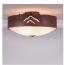

# Ridgemont Close-to-Ceiling Large - Mountain

Ceiling Light Ski Cabin Style

Product No.: A47741

Price: \$334.00

## DESCRIPTION

Our Ridgemont Close-to-Ceiling Large - Mountain Cutout measures 17 inches in diameter and 8 inches high and features our exclusive mountain art cutouts around the circumference of a steel band. Behind each cutout is a diffuser panel. The frosted glass bottom bowl detaches for bulb changing. For an unique addition to your rustic ceiling light, order one of the decorative Bottom Kits: a three-tree, 3D Spruce Cone or a 3D Pine Cone, any which can be ordered in the same or different color as the fixture. This item is ideal for anyone looking for a non-hanging light to add rustic, forest-inspired character to their log home, cabin or northwood lodge-themed room.

Pictured in Finish #02-Rust Patina.

Note: This fixture will accept a screw-in type LED bulb of equivalent wattage output.