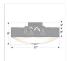

### **SPECIFICATIONS**

DIMENSIONS (in.) 9h x 17w

**LAMPING** Takes 3 - Type B11 (torpedo style) bulbs - 60W max. per bulb

WEIGHT (lbs.)

BACKPLATE SIZE (in.) 5 ROUND

**UL LISTING** Damp+Dry Locations

ADD'L RATINGS None