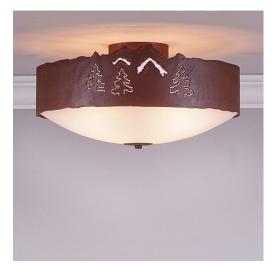

# Ridgemont Close-to-Ceiling Large - Mountain-Pine Tree Cutouts

Ceiling Light River Cabin Style

Product No.: A47745

Price: \$318.00

## DESCRIPTION

Our Ridgemont Close-to-Ceiling Large - Mountain/Pine Cutout measures 17 inches in diameter and 8 inches high and features our exclusive mountain and pine tree art cutouts around the circumference of a steel band. Behind each cutout is a diffuser panel. The frosted glass bottom bowl detaches for bulb changing. For an unique addition to your rustic ceiling light, order one of the decorative Bottom Kits: a three-tree, 3D Spruce Cone or a 3D Pine Cone, any which can be ordered in the same or different color as the fixture. This item is ideal for anyone looking for a non-hanging light to add rustic, forest-inspired character to their log home, cabin or northwood lodge-themed room.

Pictured in Finish #02-Rust Patina.

Note: This fixture will accept a screw-in type LED bulb of equivalent wattage output.