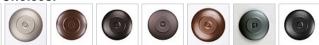

Website: https://www.avalanche-ranch.com/

Address: 1420 Pacific Place Ste B, Ferndale, WA 98248, USA

Email: confirmations@orders.avalanche-ranch.com

Phone: 3607521610

# Ridgemont Close-to-Ceiling Large - Mountain-Pine Tree Cutouts

Ceiling Light River Cabin Style



Product No.: A47745

Price: \$318.00

#### **Bowl Bottom Material Choice:**





#### **Finish Choices:**



















## DESCRIPTION

Our Ridgemont Close-to-Ceiling Large - Mountain/Pine Cutout measures 17 inches in diameter and 8 inches high and features our exclusive mountain and pine tree art cutouts around the circumference of a steel band. Behind each cutout is a diffuser panel. The frosted glass bottom bowl detaches for bulb changing. For an unique addition to your rustic ceiling light, order one of the decorative Bottom Kits: a three-tree, 3D Spruce Cone or a 3D Pine Cone, any which can be ordered in the same or different color as the fixture. This item is ideal for anyone looking for a non-hanging light to add rustic, forest-inspired character to their log home, cabin or northwood lodge-themed room.

Pictured in Finish #02-Rust Patina.

Note: This fixture will accept a screw-in type LED