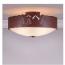

# Ridgemont Close-to-Ceiling Large - Mountain-Pine Tree Cutouts

Ceiling Light River Cabin Style

Product No.: A47745

Price: \$318.00

## DESCRIPTION

Our Ridgemont Close-to-Ceiling Large - Mountain/Pine Cutout measures 17 inches in diameter and 8 inches high and features our exclusive mountain and pine tree art cutouts around the circumference of a steel band. Behind each cutout is a diffuser panel. The frosted glass bottom bowl detaches for bulb changing. For an unique addition to your rustic ceiling light, order one of the decorative Bottom Kits: a three-tree, 3D Spruce Cone or a 3D Pine Cone, any which can be ordered in the same or different color as the fixture. This item is ideal for anyone looking for a non-hanging light to add rustic, forest-inspired character to their log home, cabin or northwood lodge-themed room.

Pictured in Finish #02-Rust Patina.

Note: This fixture will accept a screw-in type LED bulb of equivalent wattage output.