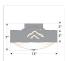

### **SPECIFICATIONS**

DIMENSIONS (in.) 7h x 13w

**LAMPING** Takes 3 - Type B11 (torpedo style) bulbs - 60W max. per bulb

WEIGHT (lbs.)

BACKPLATE SIZE (in.) 5 ROUND

**UL LISTING** Damp+Dry Locations

ADD'L RATINGS None