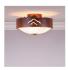

# Ridgemont Close-to-Ceiling Medium - Mountain

Ceiling Light Lodge Style

Product No.: A47841

Price: \$290.00

## DESCRIPTION

Our Ridgemont Close-to-Ceiling Medium - Mountain Cutout measures 13 inches in diameter and 7 inches high and features our exclusive mountain art cutouts around the circumference of a steel band. Behind each cutout is a diffuser panel. The frosted glass bottom bowl detaches for bulb changing. For an unique addition to your rustic ceiling light, order one of the decorative Bottom Kits: a three-tree, 3D Spruce Cone or a 3D Pine Cone, any which can be ordered in the same or different color as the fixture. This item is ideal for anyone looking for a non-hanging light to add rustic, forest-inspired character to their log home, cabin or northwood lodge-themed room.

Pictured in Finish #02-Rust Patina.

Note: This fixture will accept a screw-in type LED bulb of equivalent wattage output.