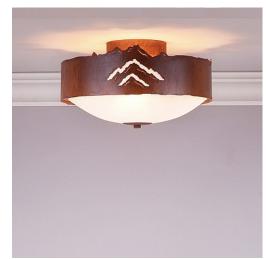

# Ridgemont Close-to-Ceiling Medium - Mountain

Ceiling Light Lodge Style

Product No.: A47841

Price: \$290.00

## DESCRIPTION

Our Ridgemont Close-to-Ceiling Medium - Mountain Cutout measures 13 inches in diameter and 7 inches high and features our exclusive mountain art cutouts around the circumference of a steel band. Behind each cutout is a diffuser panel. The frosted glass bottom bowl detaches for bulb changing. For an unique addition to your rustic ceiling light, order one of the decorative Bottom Kits: a three-tree, 3D Spruce Cone or a 3D Pine Cone, any which can be ordered in the same or different color as the fixture. This item is ideal for anyone looking for a non-hanging light to add rustic, forest-inspired character to their log home, cabin or northwood lodge-themed room.

Pictured in Finish #02-Rust Patina.

Note: This fixture will accept a screw-in type LED bulb of equivalent wattage output.