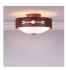

# Ridgemont Close-to-Ceiling Medium - Del Rio

Ceiling Light Log Cabin Style

Product No.: A47885

Price: \$296.00

## DESCRIPTION

Our Ridgemont Close-to-Ceiling Medium - Del Rio measures 13 inches in diameter and 7 inches high and features our exclusive southwest del rio art cutouts around the circumference of a steel band. Behind each cutout is a diffuser panel. The frosted glass bottom bowl detaches for bulb changing. For an unique addition to your rustic ceiling light, order one of the decorative Bottom Kits: a three-tree, 3D Spruce Cone or a 3D Pine Cone, any which can be ordered in the same or different color as the fixture. This item is ideal for anyone looking for a non-hanging light to add rustic, Southwestern character to their log home, cabin or northwood lodge-themed room.

Pictured in Finish #02-Rust Patina.

Note: This fixture will accept a screw-in type LED bulb of equivalent wattage output.