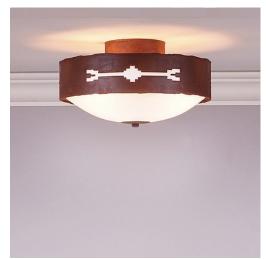

# Ridgemont Close-to-Ceiling Medium - Del Rio

Ceiling Light Log Cabin Style

Product No.: A47885

Price: \$296.00

## DESCRIPTION

Our Ridgemont Close-to-Ceiling Medium - Del Rio measures 13 inches in diameter and 7 inches high and features our exclusive southwest del rio art cutouts around the circumference of a steel band. Behind each cutout is a diffuser panel. The frosted glass bottom bowl detaches for bulb changing. For an unique addition to your rustic ceiling light, order one of the decorative Bottom Kits: a three-tree, 3D Spruce Cone or a 3D Pine Cone, any which can be ordered in the same or different color as the fixture. This item is ideal for anyone looking for a non-hanging light to add rustic, Southwestern character to their log home, cabin or northwood lodge-themed room.

Pictured in Finish #02-Rust Patina.

Note: This fixture will accept a screw-in type LED bulb of equivalent wattage output.

### **SPECIFICATIONS**

DIMENSIONS (in.) 7h x 13w

**LAMPING** Takes 3 - Type B11 (torpedo style) bulbs - 60W max. per bulb

WEIGHT (lbs.)

BACKPLATE SIZE (in.) 5 ROUND

**UL LISTING** Damp+Dry Locations

ADD'L RATINGS None