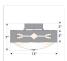

### **SPECIFICATIONS**

DIMENSIONS (in.) 7h x 13w

**LAMPING** Takes 3 - Type B11 (torpedo style) bulbs - 60W max. per bulb

WEIGHT (lbs.)

BACKPLATE SIZE (in.) 5 ROUND

**UL LISTING** Damp+Dry Locations

ADD'L RATINGS None