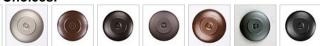

#### **Finish Choices:**

Pictured in Finish #02-Rust Patina.

Note: This fixture will accept a screw-in type LED bulb of equivalent wattage output.