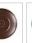

# Ridgemont Close-to-Ceiling Medium - Del Rio

Ceiling Light Log Cabin Style

Product No.: A47885

Price: \$296.00

## DESCRIPTION

Our Ridgemont Close-to-Ceiling Medium - Del Rio measures 13 inches in diameter and 7 inches high and features our exclusive southwest del rio art cutouts around the circumference of a steel band. Behind each cutout is a diffuser panel. The frosted glass bottom bowl detaches for bulb changing. For an unique addition to your rustic ceiling light, order one of the decorative Bottom Kits: a three-tree, 3D Spruce Cone or a 3D Pine Cone, any which can be ordered in the same or different color as the fixture. This item is ideal for anyone looking for a non-hanging light to add rustic, Southwestern character to their log home, cabin or northwood lodge-themed room.

Pictured in Finish #02-Rust Patina.

Note: This fixture will accept a screw-in type LED bulb of equivalent wattage output.