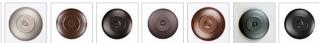

#### **Finish Choices:**

Pictured in Finish #02-Rust Patina.

Note: This fixture will accept a screw-in type LED bulb of equivalent wattage output.