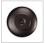

# **Ridgemont Close-to-Ceiling Small - Deception Pass**

Ceiling Light Southwest Style

Product No.: A47902

Price: \$240.00

## DESCRIPTION

Ridgemont Close-to-Ceiling Small - Deception Pass measures 9 inches in diameter and 6 inches high and features our exclusive southwest art cutouts around the circumference of a steel band. Behind each cutout is a diffuser panel. The frosted glass bottom bowl detaches for bulb changing. For an unique addition to your rustic ceiling light, order one of the decorative Bottom Kits: a three-tree, 3D Spruce Cone or a 3D Pine Cone, any which can be ordered in the same or different color as the fixture. This item is ideal for anyone looking for a non-hanging light to add rustic, Southwestern character to their log home, cabin or northwood lodge-themed room.