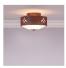

# **Ridgemont Close-to-Ceiling Small - Deception Pass**

Ceiling Light Southwest Style

Product No.: A47902

Price: \$240.00

## DESCRIPTION

Ridgemont Close-to-Ceiling Small - Deception Pass measures 9 inches in diameter and 6 inches high and features our exclusive southwest art cutouts around the circumference of a steel band. Behind each cutout is a diffuser panel. The frosted glass bottom bowl detaches for bulb changing. For an unique addition to your rustic ceiling light, order one of the decorative Bottom Kits: a three-tree, 3D Spruce Cone or a 3D Pine Cone, any which can be ordered in the same or different color as the fixture. This item is ideal for anyone looking for a non-hanging light to add rustic, Southwestern character to their log home, cabin or northwood lodge-themed room.

Pictured in Finish #02-Rust Patina.

Note: This fixture will accept a screw-in type LED bulb of equivalent wattage output.