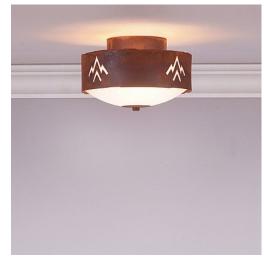

# **Ridgemont Close-to-Ceiling Small - Deception Pass**

Ceiling Light Southwest Style

Product No.: A47902

Price: \$240.00

## DESCRIPTION

Ridgemont Close-to-Ceiling Small - Deception Pass measures 9 inches in diameter and 6 inches high and features our exclusive southwest art cutouts around the circumference of a steel band. Behind each cutout is a diffuser panel. The frosted glass bottom bowl detaches for bulb changing. For an unique addition to your rustic ceiling light, order one of the decorative Bottom Kits: a three-tree, 3D Spruce Cone or a 3D Pine Cone, any which can be ordered in the same or different color as the fixture. This item is ideal for anyone looking for a non-hanging light to add rustic, Southwestern character to their log home, cabin or northwood lodge-themed room.

Pictured in Finish #02-Rust Patina.

Note: This fixture will accept a screw-in type LED bulb of equivalent wattage output.