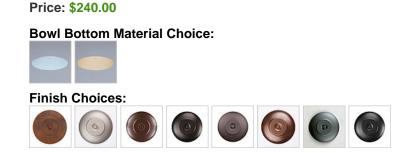

## DESCRIPTION

Ridgemont Close-to-Ceiling Small - Maple Cutout measures 9 inches in diameter and 6 inches high and features our exclusive maple art cutouts around the circumference of a steel band. Behind each cutout is a diffuser panel. The frosted glass bottom bowl detaches for bulb changing. For an unique addition to your rustic ceiling light, order one of the decorative Bottom Kits: a three-tree, 3D Spruce Cone or a 3D Pine Cone, any which can be ordered in the same or different color as the fixture. This item is ideal for anyone looking for a non-hanging light to add rustic, forest-inspired character to their log home, cabin or northwood lodge-themed room.

Pictured in Finish #02-Rust Patina.

Note: This fixture will accept a screw-in type LED bulb of equivalent wattage output.