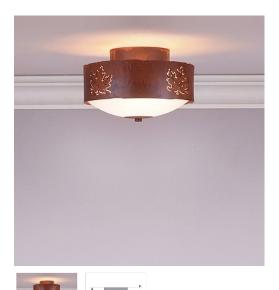

## **Ridgemont Close-to-Ceiling Small - Maple Cutout**

Ceiling Light River Cabin Style

Product No.: A47906

## DESCRIPTION

Ridgemont Close-to-Ceiling Small - Maple Cutout measures 9 inches in diameter and 6 inches high and features our exclusive maple art cutouts around the circumference of a steel band. Behind each cutout is a diffuser panel. The frosted glass bottom bowl detaches for bulb changing. For an unique addition to your rustic ceiling light, order one of the decorative Bottom Kits: a three-tree, 3D Spruce Cone or a 3D Pine Cone, any which can be ordered in the same or different color as the fixture. This item is ideal for anyone looking for a non-hanging light to add rustic, forest-inspired character to their log home, cabin or northwood lodge-themed room.

Pictured in Finish #02-Rust Patina.

Note: This fixture will accept a screw-in type LED bulb of equivalent wattage output.