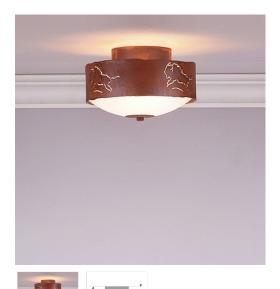

## **Ridgemont Close-to-Ceiling Small - Bison**

Ceiling Light Rustic Style

Product No.: A47939

## DESCRIPTION

Our Ridgemont Close-to-Ceiling Small - Bison measures 9 inches in diameter and 6 inches high and features our exclusive southwest bison art cutouts around the circumference of a steel band. Behind each cutout is a diffuser panel. The frosted glass bottom bowl detaches for bulb changing. For an unique addition to your rustic ceiling light, order one of the decorative Bottom Kits: a three-tree, 3D Spruce Cone or a 3D Pine Cone, any which can be ordered in the same or different color as the fixture. This item is ideal for anyone looking for a non-hanging light to add rustic, Southwestern character to their log home, cabin or northwood lodge-themed room.

Pictured in Finish #02-Rust Patina.

Note: This fixture will accept a screw-in type LED bulb of equivalent wattage output.