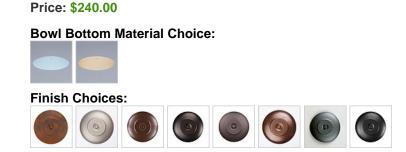

## DESCRIPTION

Our Ridgemont Close-to-Ceiling Small - Bison measures 9 inches in diameter and 6 inches high and features our exclusive southwest bison art cutouts around the circumference of a steel band. Behind each cutout is a diffuser panel. The frosted glass bottom bowl detaches for bulb changing. For an unique addition to your rustic ceiling light, order one of the decorative Bottom Kits: a three-tree, 3D Spruce Cone or a 3D Pine Cone, any which can be ordered in the same or different color as the fixture. This item is ideal for anyone looking for a non-hanging light to add rustic, Southwestern character to their log home, cabin or northwood lodge-themed room.

Pictured in Finish #02-Rust Patina.

Note: This fixture will accept a screw-in type LED bulb of equivalent wattage output.