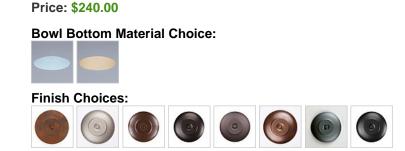

## DESCRIPTION

Our Ridgemont Close-to-Ceiling Small - Mountain Cutout measures 9 inches in diameter and 6 inches high and features our exclusive mountain art cutouts around the circumference of a steel band. Behind each cutout is a diffuser panel. The frosted glass bottom bowl detaches for bulb changing. For an unique addition to your rustic ceiling light, order one of the decorative Bottom Kits: a three-tree, 3D Spruce Cone or a 3D Pine Cone, any which can be ordered in the same or different color as the fixture. This item is ideal for anyone looking for a non-hanging light to add rustic, forest-inspired character to their log home, cabin or northwood lodge-themed room.

Pictured in Finish #02-Rust Patina.

Note: This fixture will accept a screw-in type LED bulb of equivalent wattage output.