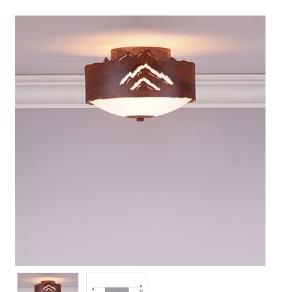

## **Ridgemont Close-to-Ceiling Small - Mountain**

Ceiling Light Country Style

Product No.: A47941

## DESCRIPTION

Our Ridgemont Close-to-Ceiling Small - Mountain Cutout measures 9 inches in diameter and 6 inches high and features our exclusive mountain art cutouts around the circumference of a steel band. Behind each cutout is a diffuser panel. The frosted glass bottom bowl detaches for bulb changing. For an unique addition to your rustic ceiling light, order one of the decorative Bottom Kits: a three-tree, 3D Spruce Cone or a 3D Pine Cone, any which can be ordered in the same or different color as the fixture. This item is ideal for anyone looking for a non-hanging light to add rustic, forest-inspired character to their log home, cabin or northwood lodge-themed room.

Pictured in Finish #02-Rust Patina.

Note: This fixture will accept a screw-in type LED bulb of equivalent wattage output.