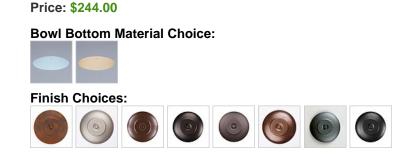

### DESCRIPTION

Our Ridgemont Close-to-Ceiling Small - Pueblo measures 9 inches in diameter and 6 inches high and features our exclusive southwest pueblo art cutouts around the circumference of a steel band. Behind each cutout is a diffuser panel. The frosted glass bottom bowl detaches for bulb changing. For an unique addition to your rustic ceiling light, order one of the decorative Bottom Kits: a three-tree, 3D Spruce Cone or a 3D Pine Cone, any which can be ordered in the same or different color as the fixture. This item is ideal for anyone looking for a non-hanging light to add rustic, Southwestern character to their log home, cabin or northwood lodge-themed room.