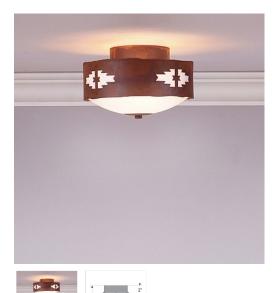

## **Ridgemont Close-to-Ceiling Small - Pueblo**

Ceiling Light Southwest Style

### DESCRIPTION

Our Ridgemont Close-to-Ceiling Small - Pueblo measures 9 inches in diameter and 6 inches high and features our exclusive southwest pueblo art cutouts around the circumference of a steel band. Behind each cutout is a diffuser panel. The frosted glass bottom bowl detaches for bulb changing. For an unique addition to your rustic ceiling light, order one of the decorative Bottom Kits: a three-tree, 3D Spruce Cone or a 3D Pine Cone, any which can be ordered in the same or different color as the fixture. This item is ideal for anyone looking for a non-hanging light to add rustic, Southwestern character to their log home, cabin or northwood lodge-themed room.

Pictured in Finish #02-Rust Patina.

Note: This fixture will accept a screw-in type LED bulb of equivalent wattage output.