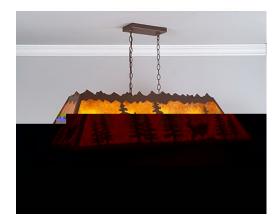

## Rocky Mountain Billiard Light Large - Mountain Deer

Billiard Light Cabin Style

#### DESCRIPTION

The Rocky Mtn Island Large Billiard Light - Mtn Deer is an 18in. by 48in. rectangular frame that features our exclusive deer and spruce tree metal artwork on all four panels. With four downlights, this fixture will provide excellent light for a regulation-sized billiard table, island eating area, or other similar locations. Each downlight has a white, matte glass shade covering the bulb. For the shade material around the outside, choose between Almond or Amber mica. Included is a rectangular ceiling canopy in a matching finish, an extra 10 feet of wire, and 6 feet of chain (for a 3 foot drop). While the fixture is shown at a 26in. height, it can be shortened, or dropped lower if you purchase additional chain. Hardwire is standard. This light will bring rustic lighting to any log home, cabin, or northwood billiard room.

Pictured in Finish #27-Rustic Brown with Almond Mica Shade.

Note: This fixture will accept a screw-in type LED bulb of equivalent wattage output.