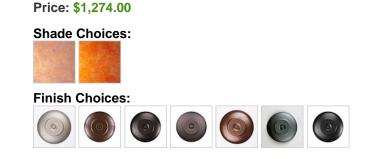

#### DESCRIPTION

The Rocky Mtn Island Large Billiard Light - Mtn Deer is an 18in. by 48in. rectangular frame that features our exclusive deer and spruce tree metal artwork on all four panels. With four downlights, this fixture will provide excellent light for a regulation-sized billiard table, island eating area, or other similar locations. Each downlight has a white, matte glass shade covering the bulb. For the shade material around the outside, choose between Almond or Amber mica. Included is a rectangular ceiling canopy in a matching finish, an extra 10 feet of wire, and 6 feet of chain (for a 3 foot drop). While the fixture is shown at a 26in. height, it can be shortened, or dropped lower if you purchase additional chain. Hardwire is standard. This light will bring rustic lighting to any log home, cabin, or northwood billiard room.

Pictured in Finish #27-Rustic Brown with Almond Mica Shade.

Note: This fixture will accept a screw-in type LED bulb of equivalent wattage output.