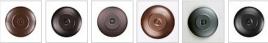

## **Rocky Mountain Billiard Light Large - Loon**

Billiard Light Lake Cabin Style

Product No.: M45564

Price: \$1,250.00

**Shade Choices:** 

## **DESCRIPTION**

The Rocky Mtn Island Large Billiard Light - Loon is an 18in. by 48in. rectangular frame that features our exclusive loon, spruce tree, and cattail metal artwork on all four panels. With four downlights, this fixture will provide excellent light for a regulation-sized billiard table, island eating area, or other similar locations. Each downlight has a white, matte glass shade covering the bulb. For the shade material around the outside, choose between Almond or Amber mica. Included is a rectangular ceiling canopy in a matching finish, an extra 10 feet of wire, and 6 feet of chain (for a 3 foot drop). While the fixture is shown at a 26in. height, it can be shortened, or dropped lower if you purchase additional chain. Hardwire is standard. This light will bring rustic lighting to any log home, cabin, or northwood billiard room.