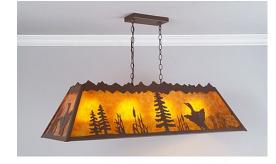

## **Rocky Mountain Billiard Light Large - Loon**

Billiard Light Lake Cabin Style

Product No.: M45564

Price: \$1,250.00

**Shade Choices:** 

## **DESCRIPTION**

The Rocky Mtn Island Large Billiard Light - Loon is an 18in. by 48in. rectangular frame that features our exclusive loon, spruce tree, and cattail metal artwork on all four panels. With four downlights, this fixture will provide excellent light for a regulation-sized billiard table, island eating area, or other similar locations. Each downlight has a white, matte glass shade covering the bulb. For the shade material around the outside, choose between Almond or Amber mica. Included is a rectangular ceiling canopy in a matching finish, an extra 10 feet of wire, and 6 feet of chain (for a 3 foot drop). While the fixture is shown at a 26in. height, it can be shortened, or dropped lower if you purchase additional chain. Hardwire is standard. This light will bring rustic lighting to any log home, cabin, or northwood billiard room.

Pictured in Finish #27-Rustic Brown with Almond Mica Shade.

Note: This fixture will accept a screw-in type LED bulb of equivalent wattage output.