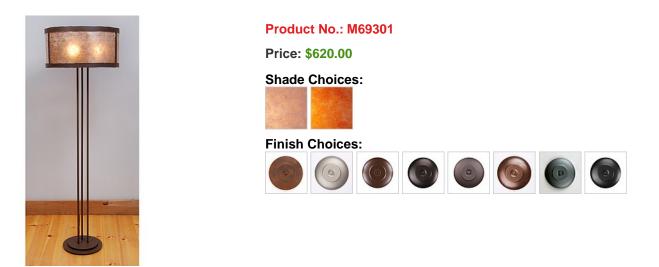

## DESCRIPTION

The Kincaid Drum Floor Lamp - Rustic Plain has no artwork on any sides of the 19 inches in diameter by 9.5 inches tall lampshade which is made of heavy gauge steel and inside has a mica diffuser with a choice of either Almond or Amber. It has a simple stand with a round base and three molded vinyl feet on the bottom to protect the surface of the Floor and a dimmer switch. This rustic Floor lamp will bring a rustic decorative look and lighting to any log home, cabin or northwood lodge-themed room.

Pictured in Finish #27-Rustic Brown with Almond Mica Shade.

Note: This fixture will accept a screw-in type LED bulb of equivalent wattage output.