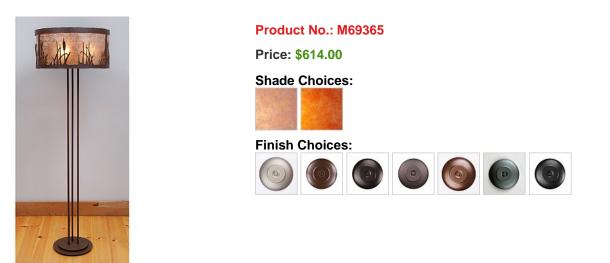

## **Kincaid Floor Lamp - Cattails**

Floor Lamp Farmhouse Style

## DESCRIPTION

The Kincaid Drum Floor Lamp - Cattails features our exclusive cattails metal art in three sections and all around the drum lampshade. The lampshade measures 19 inches in diameter by 9.5 inches tall, is made of heavy gauge steel and inside has a mica diffuser with a choice of either Almond or Amber. It has a simple stand with a round base and three molded vinyl feet on the bottom to protect the surface of the Floor and a dimmer switch. This rustic Floor lamp will bring a rustic decorative look and lighting to any log home, cabin or northwood lodge-themed room.

Pictured in Finish #27-Rustic Brown with Almond Mica Shade.

Note: This fixture will accept a screw-in type LED bulb of equivalent wattage output.