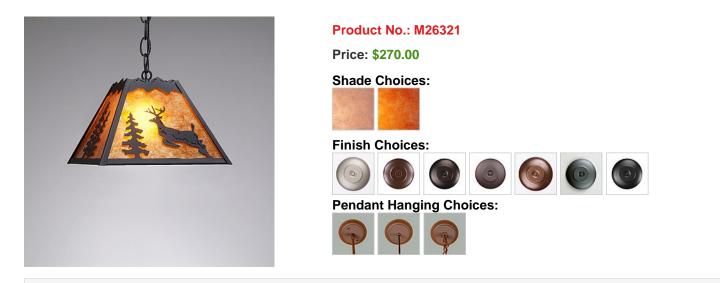

## DESCRIPTION

The Rocky Mtn Pendant Small - Valley Deer features a 12in. wide by 8in. tall steel frame, with a deer image displayed on the two front panels, and a double spruce image on the side panels. The fixture includes a square ceiling canopy that can be mounted on either a flat or vaulted ceiling, and comes with a diffuser material choice between Almond or Amber mica. You can choose from the following three hanging choices: a 14 ft black cord (BC), a 15in.-30in. adjustable stem (ST), or 3' of chain (CH). Suitable for interior locations only. This small pendant will add rustic character to any log home, cabin, or northwoods lodge-themed room.

Pictured in Finish #97-Black Iron with Amber Mica Shade and Chain.

Note: This fixture will accept a screw-in type LED bulb of equivalent wattage output.