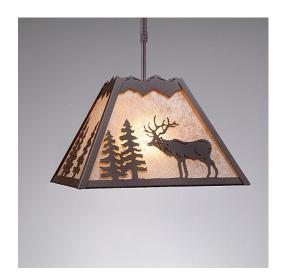

## **Rocky Mountain Pendant Large - Valley Elk**

Pendant Light Lake Cabin Style

Product No.: M26523

Price: \$366.00

**Shade Choices:** 

**Pendant Hanging Choices:** 

## **DESCRIPTION**

The Rocky Mtn Pendant Large - Valley Elk features a 15in. wide by 10in. tall steel frame, with an elk image displayed on the two front panels, and spruce tree metal artwork on the side panels. The fixture includes a square ceiling canopy that can be mounted on either a flat or vaulted ceiling, and comes with a diffuser material choice between Almond or Amber mica. You can choose from the following three hanging choices: a 14 ft black cord (BC), a 15in.-30in. adjustable stem (ST), or 3' of chain (CH). Suitable for interior locations only. This pendant will add rustic character to any log home, cabin, or northwoods lodge-themed room.

Pictured in Finish #27-Rustic Brown with Almond Mica Shade and Adjustable Stem.

Note: This fixture will accept a screw-in type LED bulb of equivalent wattage output.