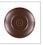

## **DESCRIPTION**

The Rocky Mtn Pendant Large - Valley Elk features a 15in. wide by 10in. tall steel frame, with an elk image displayed on the two front panels, and spruce tree metal artwork on the side panels. The fixture includes a square ceiling canopy that can be mounted on either a flat or vaulted ceiling, and comes with a diffuser material choice between Almond or Amber mica. You can choose from the following three hanging choices: a 14 ft black cord (BC), a 15in.-30in. adjustable stem (ST), or 3' of chain (CH). Suitable for interior locations only. This pendant will add rustic character to any log home, cabin, or northwoods lodge-themed room.

Pictured in Finish #27-Rustic Brown with Almond Mica Shade and Adjustable Stem.

Note: This fixture will accept a screw-in type LED bulb of equivalent wattage output.