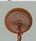

## **DESCRIPTION**

The Rocky Mtn Pendant Large - Valley Elk features a 15in. wide by 10in. tall steel frame, with an elk image displayed on the two front panels, and spruce tree metal artwork on the side panels. The fixture includes a square ceiling canopy that can be mounted on either a flat or vaulted ceiling, and comes with a diffuser material choice between Almond or Amber mica. You can choose from the following three hanging choices: a 14 ft black cord (BC), a 15in.-30in. adjustable stem (ST), or 3' of chain (CH). Suitable for interior locations only. This pendant will add rustic character to any log home, cabin, or northwoods lodge-themed room.

Pictured in Finish #27-Rustic Brown with Almond Mica Shade and Adjustable Stem.

Note: This fixture will accept a screw-in type LED bulb of equivalent wattage output.