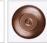

## **DESCRIPTION**

The Rocky Mtn Pendant Large - Valley Elk features a 15in. wide by 10in. tall steel frame, with an elk image displayed on the two front panels, and spruce tree metal artwork on the side panels. The fixture includes a square ceiling canopy that can be mounted on either a flat or vaulted ceiling, and comes with a diffuser material choice between Almond or Amber mica. You can choose from the following three hanging choices: a 14 ft black cord (BC), a 15in.-30in. adjustable stem (ST), or 3' of chain (CH). Suitable for interior locations only. This pendant will add rustic character to any log home, cabin, or northwoods lodge-themed room.

Pictured in Finish #27-Rustic Brown with Almond Mica Shade and Adjustable Stem.

Note: This fixture will accept a screw-in type LED bulb of equivalent wattage output.