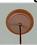

## **DESCRIPTION**

The Rocky Mtn Pendant Large - Valley Elk features a 15in. wide by 10in. tall steel frame, with an elk image displayed on the two front panels, and spruce tree metal artwork on the side panels. The fixture includes a square ceiling canopy that can be mounted on either a flat or vaulted ceiling, and comes with a diffuser material choice between Almond or Amber mica. You can choose from the following three hanging choices: a 14 ft black cord (BC), a 15in.-30in. adjustable stem (ST), or 3' of chain (CH). Suitable for interior locations only. This pendant will add rustic character to any log home, cabin, or northwoods lodge-themed room.

Pictured in Finish #27-Rustic Brown with Almond Mica Shade and Adjustable Stem.

Note: This fixture will accept a screw-in type LED bulb of equivalent wattage output.