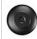

## **Rocky Mountain Pendant Large - Valley Elk**

Pendant Light Lake Cabin Style

Product No.: M26523

Price: \$366.00

**Shade Choices:** 

**Pendant Hanging Choices:** 

## **DESCRIPTION**

The Rocky Mtn Pendant Large - Valley Elk features a 15in. wide by 10in. tall steel frame, with an elk image displayed on the two front panels, and spruce tree metal artwork on the side panels. The fixture includes a square ceiling canopy that can be mounted on either a flat or vaulted ceiling, and comes with a diffuser material choice between Almond or Amber mica. You can choose from the following three hanging choices: a 14 ft black cord (BC), a 15in.-30in. adjustable stem (ST), or 3' of chain (CH). Suitable for interior locations only. This pendant will add rustic character to any log home, cabin, or northwoods lodge-themed room.

Pictured in Finish #27-Rustic Brown with Almond Mica Shade and Adjustable Stem.

Note: This fixture will accept a screw-in type LED bulb of equivalent wattage output.