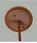

## **DESCRIPTION**

The Rocky Mtn Pendant Large - Valley Elk features a 15in. wide by 10in. tall steel frame, with an elk image displayed on the two front panels, and spruce tree metal artwork on the side panels. The fixture includes a square ceiling canopy that can be mounted on either a flat or vaulted ceiling, and comes with a diffuser material choice between Almond or Amber mica. You can choose from the following three hanging choices: a 14 ft black cord (BC), a 15in.-30in. adjustable stem (ST), or 3' of chain (CH). Suitable for interior locations only. This pendant will add rustic character to any log home, cabin, or northwoods lodge-themed room.

Pictured in Finish #27-Rustic Brown with Almond Mica Shade and Adjustable Stem.

Note: This fixture will accept a screw-in type LED bulb of equivalent wattage output.