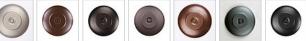

## **Rocky Mountain Table Lamp - Mountain Horse**

Table Lamp Equestrian Style

Product No.: M62535

Price: \$442.00

**Shade Choices:** 

## **DESCRIPTION**

The Rocky Mtn Table Lamp - Mtn Horse features a 15in. wide by 10in. tall lampshade frame with our exclusive horse, fence, and spruce tree metal artwork. The lamp is made of heavy gauge steel, and has a diffuser choice between Almond or Amber mica. The light features a simple stand with a square base, four molded vinyl feet on the bottom to protect the table surface, and a three-way switch built into the socket. This table lamp will bring rustic, decorative lighting to any log home, cabin or northwood lodge-themed room.