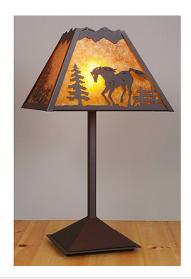

## **Rocky Mountain Table Lamp - Mountain Horse**

Table Lamp Equestrian Style

Product No.: M62535

Price: \$442.00

**Shade Choices:** 

## **DESCRIPTION**

The Rocky Mtn Table Lamp - Mtn Horse features a 15in. wide by 10in. tall lampshade frame with our exclusive horse, fence, and spruce tree metal artwork. The lamp is made of heavy gauge steel, and has a diffuser choice between Almond or Amber mica. The light features a simple stand with a square base, four molded vinyl feet on the bottom to protect the table surface, and a three-way switch built into the socket. This table lamp will bring rustic, decorative lighting to any log home, cabin or northwood lodge-themed room.

Pictured in Finish #27-Rustic Brown with Amber Mica Shade.

Note: This fixture will accept a screw-in type LED bulb of equivalent wattage output.