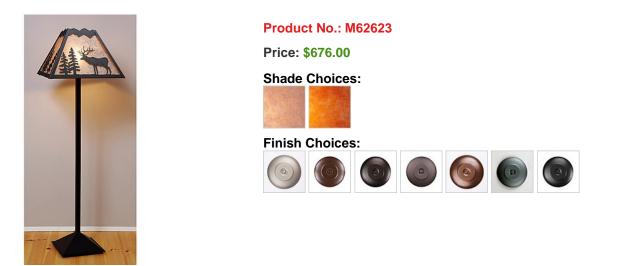

## **Rocky Mountain Floor Lamp - Valley Elk**

Floor Lamp Mountain Cabin Style

## DESCRIPTION

The Rocky Mtn Floor Lamp - Valley Elk features an 18in. wide by 12in. tall lampshade frame with our exclusive elk metal artwork on the front two panels, and spruce trees on the sides. The lamp is made of heavy gauge steel, and has a diffuser choice between Almond or Amber mica. The light features a simple stand with a square base, four molded vinyl feet on the bottom to protect the floor's surface, and a three-way switch built into the socket. In order to protect the pieces from damage during shipment, minor assembly of the lamp is required; this consists of inserting the pole into the base, and tightening the two bolts. This floor lamp will bring rustic, decorative lighting to any log home, cabin or northwood lodge-themed room.

Pictured in Finish #97-Black Iron with Almond Mica Shade.

Note: This fixture will accept a screw-in type LED bulb of equivalent wattage output.