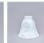

# **Glass Choices:**

Pictured in Finish #03-Cedar Green-Rust Patina base with Two-Toned Amber Cream Bell Glass.

Note: This fixture will accept a screw-in type LED bulb of equivalent wattage output.