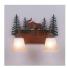

# Wasatch Double Bath Vanity Light - Mountain Moose

Bath 2 Light Lodge Style

Product No.: H32227

Price: \$306.00

# DESCRIPTION

Affordable and pratical bathroom lights make the Wasatch Bathroom Vanity lights one of our best selling series. Offered with a choice of eight different styles and colors of glass globes, this fixture gives abundant light and rustic character to any bathroom. This item is the Wasatch Double - Mtn Moose and is Pictured in Finish #03 - Cedar Green trees and Rust Patina base.

Pictured in Finish #03-Cedar Green-Rust Patina base with Two-Toned Amber Cream Bell Glass.

Note: This fixture will accept a screw-in type LED bulb of equivalent wattage output.