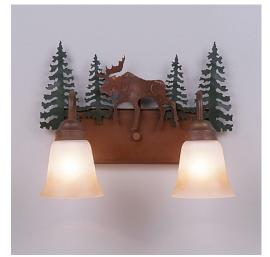

# Wasatch Double Bath Vanity Light - Mountain Moose

Bath 2 Light Lodge Style

Product No.: H32227

Price: \$306.00

# DESCRIPTION

Affordable and pratical bathroom lights make the Wasatch Bathroom Vanity lights one of our best selling series. Offered with a choice of eight different styles and colors of glass globes, this fixture gives abundant light and rustic character to any bathroom. This item is the Wasatch Double - Mtn Moose and is Pictured in Finish #03 - Cedar Green trees and Rust Patina base.

Pictured in Finish #03-Cedar Green-Rust Patina base with Two-Toned Amber Cream Bell Glass.

Note: This fixture will accept a screw-in type LED bulb of equivalent wattage output.