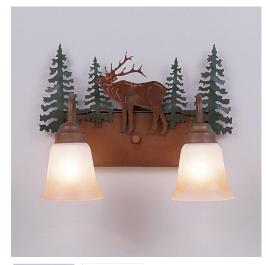

## Wasatch Double Bath Vanity Light - Mountain Elk

Bath 2 Light Country Style

Product No.: H32233 Price: \$290.00 Glass Choices:

## DESCRIPTION

Affordable and pratical bathroom lights make the Wasatch Bathroom Vanity lights one of our best selling series. Offered with a choice of eight different styles and colors of glass globes, this fixture gives abundant light and rustic character to any bathroom. This item is the Wasatch Double - Mtn Elk and is Pictured in Finish #03 - Cedar Green trees and Rust Patina base.

Pictured in Finish #03-Cedar Green-Rust Patina base with Two-Toned Amber Cream Bell Glass.

Note: This fixture will accept a screw-in type LED bulb of equivalent wattage output.