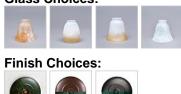

## Wasatch Double Bath Vanity Light - Mountain Elk

Bath 2 Light Country Style

Product No.: H32233 Price: \$290.00 Glass Choices:

## DESCRIPTION

Affordable and pratical bathroom lights make the Wasatch Bathroom Vanity lights one of our best selling series. Offered with a choice of eight different styles and colors of glass globes, this fixture gives abundant light and rustic character to any bathroom. This item is the Wasatch Double - Mtn Elk and is Pictured in Finish #03 - Cedar Green trees and Rust Patina base.