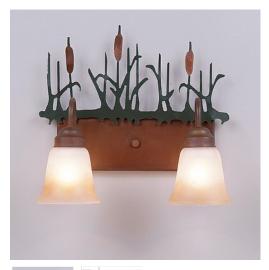

## Wasatch Double Bath Vanity Light - Cattails

Bath 2 Light Mountain Cabin Style

Product No.: H32265 Price: \$286.00 Glass Choices:

## DESCRIPTION

Affordable and pratical bathroom lights make the Wasatch Bathroom Vanity lights one of our best selling series. Offered with a choice of eight different styles and colors of glass globes, this fixture gives abundant light and rustic character to any bathroom. This item is the Wasatch Double - Cattails and is Pictured in Finish #03 - Cedar Green cattails and Rust Patina base.

Pictured in Finish #03-Cedar Green-Rust Patina base with Two-Toned Amber Cream Bell Glass.

Note: This fixture will accept a screw-in type LED bulb of equivalent wattage output.