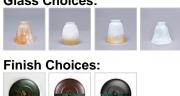

## Wasatch Double Bath Vanity Light - Cattails

Bath 2 Light Mountain Cabin Style

Product No.: H32265 Price: \$286.00 Glass Choices:

## DESCRIPTION

Affordable and pratical bathroom lights make the Wasatch Bathroom Vanity lights one of our best selling series. Offered with a choice of eight different styles and colors of glass globes, this fixture gives abundant light and rustic character to any bathroom. This item is the Wasatch Double - Cattails and is Pictured in Finish #03 - Cedar Green cattails and Rust Patina base.

Pictured in Finish #03-Cedar Green-Rust Patina base with Two-Toned Amber Cream Bell Glass.

Note: This fixture will accept a screw-in type LED bulb of equivalent wattage output.