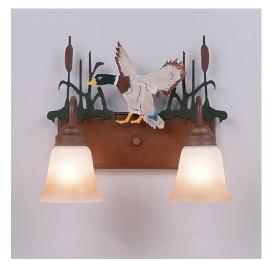

# Wasatch Double Bath Vanity Light - Mallard

Bath 2 Light Ski Cabin Style

Product No.: H32266

Price: \$286.00

# DESCRIPTION

Affordable and pratical bathroom lights make the Wasatch Bathroom Vanity lights one of our best selling series. Offered with a choice of eight different styles and colors of glass globes, this fixture gives abundant light and rustic character to any bathroom. This item is the Wasatch Double - Mallard and is Pictured in Finish #06 - Waterfowl Stain with Cedar Green cattails and Rust Patina base.

Pictured in Finish #06-Waterfowl Gray-Rust Patina base with Two-Toned Amber Cream Bell Glass.

Note: This fixture will accept a screw-in type LED bulb of equivalent wattage output.