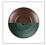

#### Finish Choices:

# DESCRIPTION

Affordable and pratical bathroom lights make the Wasatch Bathroom Vanity lights one of our best selling series. Offered with a choice of eight different styles and colors of glass globes, this fixture gives abundant light and rustic character to any bathroom. This item is the Wasatch Double - Mallard and is Pictured in Finish #06 - Waterfowl Stain with Cedar Green cattails and Rust Patina base.

Pictured in Finish #06-Waterfowl Gray-Rust Patina base with Two-Toned Amber Cream Bell Glass.

Note: This fixture will accept a screw-in type LED bulb of equivalent wattage output.