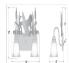

## **SPECIFICATIONS**

13h x 16w x 8e x 8tm DIMENSIONS (in.)

Takes 2 - Type A19 (standard household style) bulbs - 100W max. per bulb **LAMPING** 

WEIGHT (lbs.) BACKPLATE SIZE (in.) 5 x 13

**UL LISTING Damp+Dry Locations** 