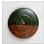

## **Glass Choices:**

# DESCRIPTION

Affordable and pratical bathroom lights make the Wasatch Bathroom Vanity lights one of our best selling series. Offered with a choice of eight different styles and colors of glass globes, this fixture gives abundant light and rustic character to any bathroom. This item is the Wasatch Double - Mallard and is Pictured in Finish #06 - Waterfowl Stain with Cedar Green cattails and Rust Patina base.

Pictured in Finish #06-Waterfowl Gray-Rust Patina base with Two-Toned Amber Cream Bell Glass.

Note: This fixture will accept a screw-in type LED bulb of equivalent wattage output.