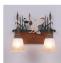

# Wasatch Double Bath Vanity Light - Mallard

Bath 2 Light Ski Cabin Style

Product No.: H32266

Price: \$286.00

# DESCRIPTION

Affordable and pratical bathroom lights make the Wasatch Bathroom Vanity lights one of our best selling series. Offered with a choice of eight different styles and colors of glass globes, this fixture gives abundant light and rustic character to any bathroom. This item is the Wasatch Double - Mallard and is Pictured in Finish #06 - Waterfowl Stain with Cedar Green cattails and Rust Patina base.

Pictured in Finish #06-Waterfowl Gray-Rust Patina base with Two-Toned Amber Cream Bell Glass.

Note: This fixture will accept a screw-in type LED bulb of equivalent wattage output.