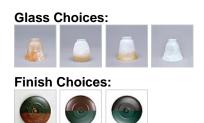

## DESCRIPTION

Affordable and pratical bathroom lights make the Wasatch Bathroom Vanity lights one of our best selling series. Offered with a choice of eight different styles and colors of glass globes, this fixture gives abundant light and rustic character to any bathroom. This item is the Wasatch Triple - Mtn Moose and is Pictured in Finish #03 - Cedar Green trees and Rust Patina base.

Pictured in Finish #03-Cedar Green-Rust Patina base with Two-Toned Amber Cream Bell Glass.

Note: This fixture will accept a screw-in type LED bulb of equivalent wattage output.