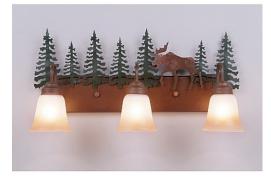

## Wasatch Triple Bath Vanity Light - Mountain Moose

Bath 3 Light Cabin Style

## DESCRIPTION

Affordable and pratical bathroom lights make the Wasatch Bathroom Vanity lights one of our best selling series. Offered with a choice of eight different styles and colors of glass globes, this fixture gives abundant light and rustic character to any bathroom. This item is the Wasatch Triple - Mtn Moose and is Pictured in Finish #03 - Cedar Green trees and Rust Patina base.

Pictured in Finish #03-Cedar Green-Rust Patina base with Two-Toned Amber Cream Bell Glass.

Note: This fixture will accept a screw-in type LED bulb of equivalent wattage output.