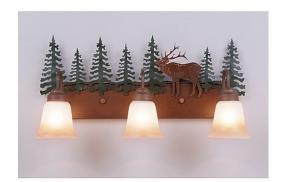

# Wasatch Triple Bath Vanity Light - Mountain Elk

Bath 3 Light Mountain Cabin Style

Product No.: H32333

Price: \$362.00

## DESCRIPTION

Affordable and pratical bathroom lights make the Wasatch Bathroom Vanity lights one of our best selling series. Offered with a choice of eight different styles and colors of glass globes, this fixture gives abundant light and rustic character to any bathroom. This item is the Wasatch Triple - Mtn Elk and is Pictured in Finish #03 - Cedar Green trees and Rust Patina base.

Pictured in Finish #03-Cedar Green-Rust Patina base with Two-Toned Amber Cream Bell Glass.

Note: This fixture will accept a screw-in type LED bulb of equivalent wattage output.

# **SPECIFICATIONS**

DIMENSIONS (in.) 13h x 26w x 8e x 8tm

**LAMPING** Takes 3 - Type A19 (standard household style) bulbs - 100W max. per bulb

WEIGHT (lbs.) 12 BACKPLATE SIZE (in.) 5 x 23

**UL LISTING Damp+Dry Locations** 