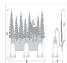

# **SPECIFICATIONS**

DIMENSIONS (in.) 13h x 26w x 8e x 8tm

**LAMPING** Takes 3 - Type A19 (standard household style) bulbs - 100W max. per bulb

WEIGHT (lbs.) 12 BACKPLATE SIZE (in.) 5 x 23

**UL LISTING Damp+Dry Locations** 