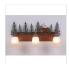

# Wasatch Triple Bath Vanity Light - Mountain Elk

Bath 3 Light Mountain Cabin Style

Product No.: H32333

Price: \$362.00

## DESCRIPTION

Affordable and pratical bathroom lights make the Wasatch Bathroom Vanity lights one of our best selling series. Offered with a choice of eight different styles and colors of glass globes, this fixture gives abundant light and rustic character to any bathroom. This item is the Wasatch Triple - Mtn Elk and is Pictured in Finish #03 - Cedar Green trees and Rust Patina base.

Pictured in Finish #03-Cedar Green-Rust Patina base with Two-Toned Amber Cream Bell Glass.

Note: This fixture will accept a screw-in type LED bulb of equivalent wattage output.