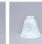

Pictured in Finish #06-Waterfowl Gray-Rust Patina base with Two-Toned Amber Cream Bell Glass.

Note: This fixture will accept a screw-in type LED bulb of equivalent wattage output.