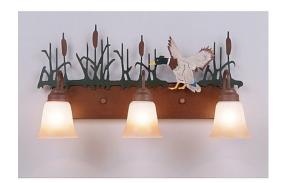

# Wasatch Triple Bath Vanity Light - Mallard

Bath 3 Light Rustic Style

Product No.: H32366

Price: \$356.00

# DESCRIPTION

Affordable and pratical bathroom lights make the Wasatch Bathroom Vanity lights one of our best selling series. Offered with a choice of eight different styles and colors of glass globes, this fixture gives abundant light and rustic character to any bathroom. This item is the Wasatch Triple - Mallard and is Pictured in Finish #06 - Waterfowl Stain with Cedar Green cattails and Rust Patina base.

Pictured in Finish #06-Waterfowl Gray-Rust Patina base with Two-Toned Amber Cream Bell Glass.

Note: This fixture will accept a screw-in type LED bulb of equivalent wattage output.