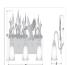

## **SPECIFICATIONS**

13h x 25w x 8e x 8tm DIMENSIONS (in.)

Takes 3 - Type A19 (standard household style) bulbs - 100W max. per bulb **LAMPING** 

WEIGHT (lbs.) 12 BACKPLATE SIZE (in.) 5 x 23

**UL LISTING Damp+Dry Locations** 