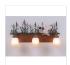

# Wasatch Triple Bath Vanity Light - Mallard

Bath 3 Light Rustic Style

Product No.: H32366

Price: \$356.00

# DESCRIPTION

Affordable and pratical bathroom lights make the Wasatch Bathroom Vanity lights one of our best selling series. Offered with a choice of eight different styles and colors of glass globes, this fixture gives abundant light and rustic character to any bathroom. This item is the Wasatch Triple - Mallard and is Pictured in Finish #06 - Waterfowl Stain with Cedar Green cattails and Rust Patina base.

Pictured in Finish #06-Waterfowl Gray-Rust Patina base with Two-Toned Amber Cream Bell Glass.

Note: This fixture will accept a screw-in type LED bulb of equivalent wattage output.