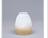

## **Glass Choices:**

Pictured in Finish #03-Cedar Green-Rust Patina base with Two-Toned Amber Cream Bell Glass.

Note: This fixture will accept a screw-in type LED bulb of equivalent wattage output.