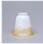

## **Glass Choices:**

Pictured in Finish #03-Cedar Green-Rust Patina base with Two-Toned Amber Cream Bell Glass.

Note: This fixture will accept a screw-in type LED bulb of equivalent wattage output.