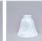

## **Glass Choices:**

Pictured in Finish #03-Cedar Green-Rust Patina base with Two-Toned Amber Cream Bell Glass.

Note: This fixture will accept a screw-in type LED bulb of equivalent wattage output.