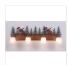

# Wasatch Quad Bath Vanity Light - Alaska Moose

Bath 4 Light Log Cabin Style

Product No.: H32422

Price: \$434.00

# **DESCRIPTION**

Affordable and pratical bathroom lights make the Wasatch Bathroom Vanity lights one of our best selling series. Offered with a choice of eight different styles and colors of glass globes, this fixture gives abundant light and rustic character to any bathroom. This item is the Wasatch Quad - Alaska Moose and is Pictured in Finish #03 - Cedar Green trees and Rust Patina base.

Pictured in Finish #03-Cedar Green-Rust Patina base with Two-Toned Amber Cream Bell Glass.

Note: This fixture will accept a screw-in type LED bulb of equivalent wattage output.