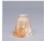

## **Glass Choices:**

Pictured in Finish #03-Cedar Green-Rust Patina base with Two-Toned Amber Cream Bell Glass.

Note: This fixture will accept a screw-in type LED bulb of equivalent wattage output.