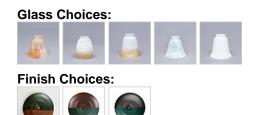

## DESCRIPTION

Affordable and pratical bathroom lights make the Wasatch Bathroom Vanity lights one of our best selling series. Offered with a choice of eight different styles and colors of glass globes, this fixture gives abundant light and rustic character to any bathroom. This item is the Wasatch Quad - Mtn Moose and is Pictured in Finish #03 - Cedar Green trees and Rust Patina base.

Pictured in Finish #03-Cedar Green-Rust Patina base with Two-Toned Amber Cream Bell Glass.

Note: This fixture will accept a screw-in type LED bulb of equivalent wattage output.