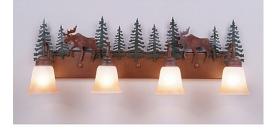

## Wasatch Quad Bath Vanity Light - Mountain Moose

Bath 4 Light River Cabin Style

## DESCRIPTION

Affordable and pratical bathroom lights make the Wasatch Bathroom Vanity lights one of our best selling series. Offered with a choice of eight different styles and colors of glass globes, this fixture gives abundant light and rustic character to any bathroom. This item is the Wasatch Quad - Mtn Moose and is Pictured in Finish #03 - Cedar Green trees and Rust Patina base.

Pictured in Finish #03-Cedar Green-Rust Patina base with Two-Toned Amber Cream Bell Glass.

Note: This fixture will accept a screw-in type LED bulb of equivalent wattage output.