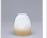

## **Glass Choices:**

## DESCRIPTION

Affordable and pratical bathroom lights make the Wasatch Bathroom Vanity lights one of our best selling series. Offered with a choice of eight different styles and colors of glass globes, this fixture gives abundant light and rustic character to any bathroom. This item is the Wasatch Quad - Mtn Elk and is Pictured in Finish #03 - Cedar Green trees and Rust Patina base.

Pictured in Finish #03-Cedar Green-Rust Patina base with Two-Toned Amber Cream Bell Glass.

Note: This fixture will accept a screw-in type LED bulb of equivalent wattage output.