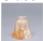

## **Glass Choices:**

## DESCRIPTION

Affordable and pratical bathroom lights make the Wasatch Bathroom Vanity lights one of our best selling series. Offered with a choice of eight different styles and colors of glass globes, this fixture gives abundant light and rustic character to any bathroom. This item is the Wasatch Quad - Mtn Elk and is Pictured in Finish #03 - Cedar Green trees and Rust Patina base.

Pictured in Finish #03-Cedar Green-Rust Patina base with Two-Toned Amber Cream Bell Glass.

Note: This fixture will accept a screw-in type LED bulb of equivalent wattage output.