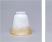

## **Glass Choices:**

## DESCRIPTION

Affordable and pratical bathroom lights make the Wasatch Bathroom Vanity lights one of our best selling series. Offered with a choice of eight different styles and colors of glass globes, this fixture gives abundant light and rustic character to any bathroom. This item is the Wasatch Quad - Mtn Elk and is Pictured in Finish #03 - Cedar Green trees and Rust Patina base.

Pictured in Finish #03-Cedar Green-Rust Patina base with Two-Toned Amber Cream Bell Glass.

Note: This fixture will accept a screw-in type LED bulb of equivalent wattage output.