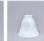

## **Glass Choices:**

## DESCRIPTION

Affordable and pratical bathroom lights make the Wasatch Bathroom Vanity lights one of our best selling series. Offered with a choice of eight different styles and colors of glass globes, this fixture gives abundant light and rustic character to any bathroom. This item is the Wasatch Quad - Mtn Elk and is Pictured in Finish #03 - Cedar Green trees and Rust Patina base.

Pictured in Finish #03-Cedar Green-Rust Patina base with Two-Toned Amber Cream Bell Glass.

Note: This fixture will accept a screw-in type LED bulb of equivalent wattage output.