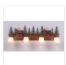

# Wasatch Quad Bath Vanity Light - Mountain Elk

Bath 4 Light Lodge Style

Product No.: H32433

Price: \$410.00

## DESCRIPTION

Affordable and pratical bathroom lights make the Wasatch Bathroom Vanity lights one of our best selling series. Offered with a choice of eight different styles and colors of glass globes, this fixture gives abundant light and rustic character to any bathroom. This item is the Wasatch Quad - Mtn Elk and is Pictured in Finish #03 - Cedar Green trees and Rust Patina base.

Pictured in Finish #03-Cedar Green-Rust Patina base with Two-Toned Amber Cream Bell Glass.

Note: This fixture will accept a screw-in type LED bulb of equivalent wattage output.