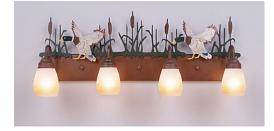

## Wasatch Quad Bath Vanity Light - Mallard

Bath 4 Light Log Cabin Style

### DESCRIPTION

Affordable and pratical bathroom lights make the Wasatch Bathroom Vanity lights one of our best selling series. Offered with a choice of eight different styles and colors of glass globes, this fixture gives abundant light and rustic character to any bathroom. This item is the Wasatch Quad - Mallard and is Pictured in Finish #06 - Waterfowl Stain with Cedar Green cattails and Rust Patina base.

Pictured in Finish #06-Waterfowl Gray-Rust Patina base with Two-Toned Amber Egg Bell Glass.

Note: This fixture will accept a screw-in type LED bulb of equivalent wattage output.