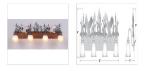

#### **SPECIFICATIONS**

DIMENSIONS (in.)13h x 35w x 8e x 8tmLAMPINGTakes 4 - Type A19 (standard household style) bulbs - 100W max. per bulbWEIGHT (lbs.)16BACKPLATE SIZE (in.)5 x 33UL LISTINGDamp+Dry LocationsADD'L RATINGSNoneINSTALLATION INSTRUCTIONS