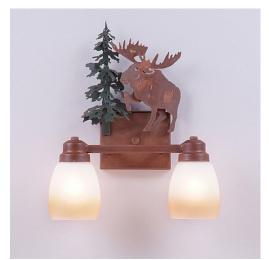

# Parkshire Double Bath Vanity Light - Alaska Moose

Bath 2 Light Cabin Style

Product No.: H37222

Price: \$392.00

# DESCRIPTION

The Parkshire Double Bath Light - Alaska Moose is a two-light vanity fixture which features three-dimensional metal art images of both a moose and a cedar tree. There are seven different glass globes that fit this bath vanity, so you can pick a style that suits your decorating needs. This light will provide abundant light to any bathroom, whether in a log cabin, or in a traditional home where a eye-catching decor style is desired. Hardwire is standard.

Pictured in Finish #03-Cedar Green-Rust Patina base with Two-Toned Amber Egg Bell Glass.

Note: This fixture will accept a screw-in type LED bulb of equivalent wattage output.