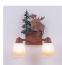

# Parkshire Double Bath Vanity Light - Alaska Moose

Bath 2 Light Cabin Style

Product No.: H37222

Price: \$392.00

# DESCRIPTION

The Parkshire Double Bath Light - Alaska Moose is a two-light vanity fixture which features three-dimensional metal art images of both a moose and a cedar tree. There are seven different glass globes that fit this bath vanity, so you can pick a style that suits your decorating needs. This light will provide abundant light to any bathroom, whether in a log cabin, or in a traditional home where a eye-catching decor style is desired. Hardwire is standard.

Pictured in Finish #03-Cedar Green-Rust Patina base with Two-Toned Amber Egg Bell Glass.

Note: This fixture will accept a screw-in type LED bulb of equivalent wattage output.