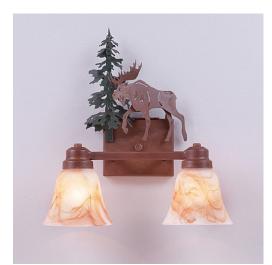

## Parkshire Double Bath Vanity Light - Mountain Moose

Bath 2 Light Ski Cabin Style

## DESCRIPTION

The Parkshire Double Bath Light - Mtn Moose is a two-light vanity fixture which features three-dimensional metal art images of both a moose and a cedar tree. There are seven different glass globes that fit this bath vanity, so you can pick a style that suits your decorating needs. This light will provide abundant light to any bathroom, whether in a log cabin, or in a traditional home where a eye-catching decor style is desired. Hardwire is standard.

Pictured in Finish #03-Cedar Green-Rust Patina base with Marbled Amber Swirl Bell Glass.

Note: This fixture will accept a screw-in type LED bulb of equivalent wattage output.