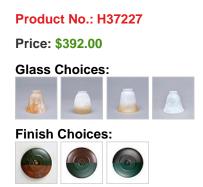

## DESCRIPTION

The Parkshire Double Bath Light - Mtn Moose is a two-light vanity fixture which features three-dimensional metal art images of both a moose and a cedar tree. There are seven different glass globes that fit this bath vanity, so you can pick a style that suits your decorating needs. This light will provide abundant light to any bathroom, whether in a log cabin, or in a traditional home where a eye-catching decor style is desired. Hardwire is standard.

Pictured in Finish #03-Cedar Green-Rust Patina base with Marbled Amber Swirl Bell Glass.

Note: This fixture will accept a screw-in type LED bulb of equivalent wattage output.