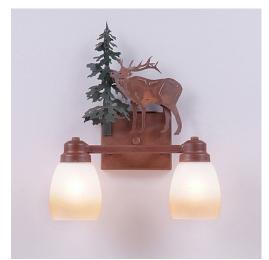

# Parkshire Double Bath Vanity Light - Mountain Elk

Bath 2 Light Lake Cabin Style

Product No.: H37233

Price: \$372.00

# DESCRIPTION

The Parkshire Double Bath Light - Mtn Elk is a two-light vanity fixture which features three-dimensional metal art images of both a elk and a cedar tree. There are seven different glass globes that fit this bath vanity, so you can pick a style that suits your decorating needs. This light will provide abundant light to any bathroom, whether in a log cabin, or in a traditional home where a eye-catching decor style is desired. Hardwire is standard.

Pictured in Finish #03-Cedar Green-Rust Patina base with Two-Toned Amber Egg Bell Glass.

Note: This fixture will accept a screw-in type LED bulb of equivalent wattage output.