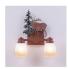

# Parkshire Double Bath Vanity Light - Mountain Elk

Bath 2 Light Lake Cabin Style

Product No.: H37233

Price: \$372.00

# DESCRIPTION

The Parkshire Double Bath Light - Mtn Elk is a two-light vanity fixture which features three-dimensional metal art images of both a elk and a cedar tree. There are seven different glass globes that fit this bath vanity, so you can pick a style that suits your decorating needs. This light will provide abundant light to any bathroom, whether in a log cabin, or in a traditional home where a eye-catching decor style is desired. Hardwire is standard.

Pictured in Finish #03-Cedar Green-Rust Patina base with Two-Toned Amber Egg Bell Glass.

Note: This fixture will accept a screw-in type LED bulb of equivalent wattage output.