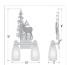

# Parkshire Double Bath Vanity Light - Mountain Elk

Bath 2 Light Lake Cabin Style

Product No.: H37233

Price: \$372.00

# DESCRIPTION

The Parkshire Double Bath Light - Mtn Elk is a two-light vanity fixture which features three-dimensional metal art images of both a elk and a cedar tree. There are seven different glass globes that fit this bath vanity, so you can pick a style that suits your decorating needs. This light will provide abundant light to any bathroom, whether in a log cabin, or in a traditional home where a eye-catching decor style is desired. Hardwire is standard.

Pictured in Finish #03-Cedar Green-Rust Patina base with Two-Toned Amber Egg Bell Glass.

Note: This fixture will accept a screw-in type LED bulb of equivalent wattage output.