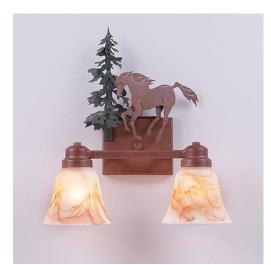

### Parkshire Double Bath Vanity Light - Mountain Horse

Bath 2 Light Equestrian Style

### DESCRIPTION

The Parkshire Double Bath Light - Mtn Horse is a two-light vanity fixture which features three-dimensional metal art images of both a horse and a cedar tree. There are seven different glass globes that fit this bath vanity, so you can pick a style that suits your decorating needs. This light will provide abundant light to any bathroom, whether in a log cabin, or in a traditional home where a eye-catching decor style is desired. Hardwire is standard.

Pictured in Finish #03-Cedar Green-Rust Patina base with Marbled Amber Swirl Bell Glass.

Note: This fixture will accept a screw-in type LED bulb of equivalent wattage output.