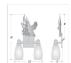

## **SPECIFICATIONS**

14h x 13w x 5e x 8tm DIMENSIONS (in.)

Takes 2 - Type A19 (standard household style) bulbs - 100W max. per bulb **LAMPING** 

WEIGHT (lbs.) 7 BACKPLATE SIZE (in.) 5 x 6

**UL LISTING Damp+Dry Locations** 