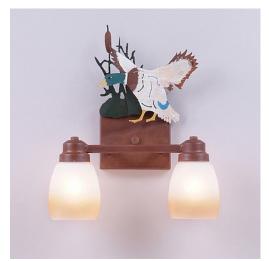

# Parkshire Double Bath Vanity Light - Mallard

Bath 2 Light Log Cabin Style

Product No.: H37266

Price: \$364.00

# DESCRIPTION

The Parkshire Double Bath Light - Mallard is a two-light vanity fixture which features three-dimensional metal art images of both a duck and cattails. There are seven different glass globes that fit this bath vanity, so you can pick a style that suits your decorating needs. This light will provide abundant light to any bathroom, whether in a log cabin, or in a traditional home where a eye-catching decor style is desired. Hardwire is standard.

Pictured in Finish #06-Waterfowl Gray-Rust Patina base with Two-Toned Amber Egg Bell Glass.

Note: This fixture will accept a screw-in type LED bulb of equivalent wattage output.