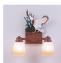

# Parkshire Double Bath Vanity Light - Mallard

Bath 2 Light Log Cabin Style

Product No.: H37266

Price: \$364.00

# DESCRIPTION

The Parkshire Double Bath Light - Mallard is a two-light vanity fixture which features three-dimensional metal art images of both a duck and cattails. There are seven different glass globes that fit this bath vanity, so you can pick a style that suits your decorating needs. This light will provide abundant light to any bathroom, whether in a log cabin, or in a traditional home where a eye-catching decor style is desired. Hardwire is standard.

Pictured in Finish #06-Waterfowl Gray-Rust Patina base with Two-Toned Amber Egg Bell Glass.

Note: This fixture will accept a screw-in type LED bulb of equivalent wattage output.